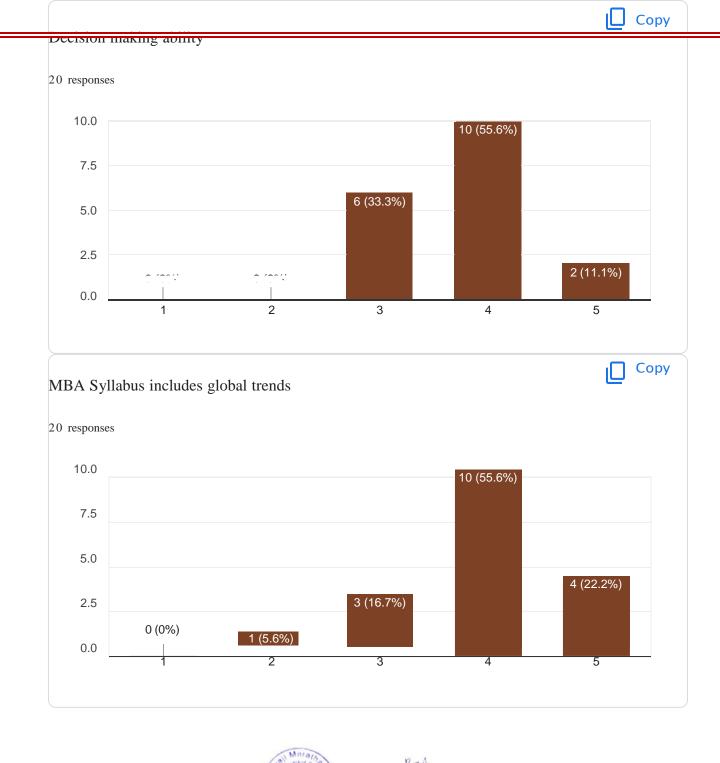

| 7.         | Syllabus include Global trend *                                                                    |
|------------|----------------------------------------------------------------------------------------------------|
|            | Mark only one oval.                                                                                |
|            | Strongly Agree  Agree  Neutral  Disagree  Strongly Disagree                                        |
| 8.         | The curriculum meets prerequisite and basic knowledge required for the corporate. *                |
|            | Mark only one oval.                                                                                |
|            | Strongly Agree                                                                                     |
|            | Agree                                                                                              |
|            | Neutral                                                                                            |
|            | Disagree                                                                                           |
|            | Strongly Disagree                                                                                  |
| 9.         | Courses of syllabus encourage self learning, creativity and innovation. *                          |
|            | Mark only one oval.                                                                                |
|            | Strongly Agree                                                                                     |
|            | Agree                                                                                              |
|            | Neutral                                                                                            |
|            | Disagree  Strongly Disagree                                                                        |
| Sarti Shie | In-Charge Director Shri Shivaji Maratha Society's Institute of Management & Research Pune-411 008. |