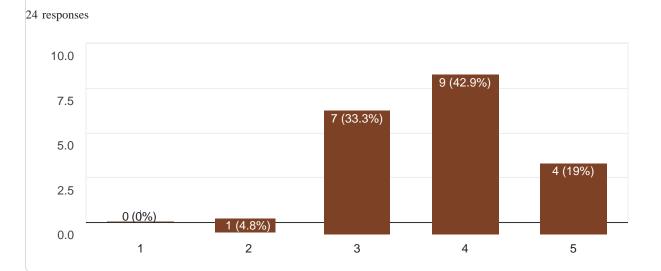

| 12.                                                                                                                                                                                                                                                                                                                                                                                                                                                                                                                                                                                                                                                                                                                                                                                                                                                                                                                                                                                                                                                                                                                                                                                                                                                                                                                                                                                                                                                                                                                                                                                                                                                                                                                                                                                                                                                                                                                                                                                                                                                                                                                            | Mechanism of conduct of examination & concurrent evaluation of the syllabus can be rated as        |
|--------------------------------------------------------------------------------------------------------------------------------------------------------------------------------------------------------------------------------------------------------------------------------------------------------------------------------------------------------------------------------------------------------------------------------------------------------------------------------------------------------------------------------------------------------------------------------------------------------------------------------------------------------------------------------------------------------------------------------------------------------------------------------------------------------------------------------------------------------------------------------------------------------------------------------------------------------------------------------------------------------------------------------------------------------------------------------------------------------------------------------------------------------------------------------------------------------------------------------------------------------------------------------------------------------------------------------------------------------------------------------------------------------------------------------------------------------------------------------------------------------------------------------------------------------------------------------------------------------------------------------------------------------------------------------------------------------------------------------------------------------------------------------------------------------------------------------------------------------------------------------------------------------------------------------------------------------------------------------------------------------------------------------------------------------------------------------------------------------------------------------|----------------------------------------------------------------------------------------------------|
|                                                                                                                                                                                                                                                                                                                                                                                                                                                                                                                                                                                                                                                                                                                                                                                                                                                                                                                                                                                                                                                                                                                                                                                                                                                                                                                                                                                                                                                                                                                                                                                                                                                                                                                                                                                                                                                                                                                                                                                                                                                                                                                                | Mark only one oval.                                                                                |
|                                                                                                                                                                                                                                                                                                                                                                                                                                                                                                                                                                                                                                                                                                                                                                                                                                                                                                                                                                                                                                                                                                                                                                                                                                                                                                                                                                                                                                                                                                                                                                                                                                                                                                                                                                                                                                                                                                                                                                                                                                                                                                                                | Very Poor                                                                                          |
|                                                                                                                                                                                                                                                                                                                                                                                                                                                                                                                                                                                                                                                                                                                                                                                                                                                                                                                                                                                                                                                                                                                                                                                                                                                                                                                                                                                                                                                                                                                                                                                                                                                                                                                                                                                                                                                                                                                                                                                                                                                                                                                                | 1                                                                                                  |
|                                                                                                                                                                                                                                                                                                                                                                                                                                                                                                                                                                                                                                                                                                                                                                                                                                                                                                                                                                                                                                                                                                                                                                                                                                                                                                                                                                                                                                                                                                                                                                                                                                                                                                                                                                                                                                                                                                                                                                                                                                                                                                                                | 2                                                                                                  |
|                                                                                                                                                                                                                                                                                                                                                                                                                                                                                                                                                                                                                                                                                                                                                                                                                                                                                                                                                                                                                                                                                                                                                                                                                                                                                                                                                                                                                                                                                                                                                                                                                                                                                                                                                                                                                                                                                                                                                                                                                                                                                                                                | 3                                                                                                  |
|                                                                                                                                                                                                                                                                                                                                                                                                                                                                                                                                                                                                                                                                                                                                                                                                                                                                                                                                                                                                                                                                                                                                                                                                                                                                                                                                                                                                                                                                                                                                                                                                                                                                                                                                                                                                                                                                                                                                                                                                                                                                                                                                | 4                                                                                                  |
|                                                                                                                                                                                                                                                                                                                                                                                                                                                                                                                                                                                                                                                                                                                                                                                                                                                                                                                                                                                                                                                                                                                                                                                                                                                                                                                                                                                                                                                                                                                                                                                                                                                                                                                                                                                                                                                                                                                                                                                                                                                                                                                                | 5                                                                                                  |
|                                                                                                                                                                                                                                                                                                                                                                                                                                                                                                                                                                                                                                                                                                                                                                                                                                                                                                                                                                                                                                                                                                                                                                                                                                                                                                                                                                                                                                                                                                                                                                                                                                                                                                                                                                                                                                                                                                                                                                                                                                                                                                                                | Very Good                                                                                          |
|                                                                                                                                                                                                                                                                                                                                                                                                                                                                                                                                                                                                                                                                                                                                                                                                                                                                                                                                                                                                                                                                                                                                                                                                                                                                                                                                                                                                                                                                                                                                                                                                                                                                                                                                                                                                                                                                                                                                                                                                                                                                                                                                |                                                                                                    |
| 13.                                                                                                                                                                                                                                                                                                                                                                                                                                                                                                                                                                                                                                                                                                                                                                                                                                                                                                                                                                                                                                                                                                                                                                                                                                                                                                                                                                                                                                                                                                                                                                                                                                                                                                                                                                                                                                                                                                                                                                                                                                                                                                                            | Syllabus aims creating employability *                                                             |
|                                                                                                                                                                                                                                                                                                                                                                                                                                                                                                                                                                                                                                                                                                                                                                                                                                                                                                                                                                                                                                                                                                                                                                                                                                                                                                                                                                                                                                                                                                                                                                                                                                                                                                                                                                                                                                                                                                                                                                                                                                                                                                                                | Mark only one oval.                                                                                |
|                                                                                                                                                                                                                                                                                                                                                                                                                                                                                                                                                                                                                                                                                                                                                                                                                                                                                                                                                                                                                                                                                                                                                                                                                                                                                                                                                                                                                                                                                                                                                                                                                                                                                                                                                                                                                                                                                                                                                                                                                                                                                                                                | Strongly Agree                                                                                     |
|                                                                                                                                                                                                                                                                                                                                                                                                                                                                                                                                                                                                                                                                                                                                                                                                                                                                                                                                                                                                                                                                                                                                                                                                                                                                                                                                                                                                                                                                                                                                                                                                                                                                                                                                                                                                                                                                                                                                                                                                                                                                                                                                | Agree                                                                                              |
|                                                                                                                                                                                                                                                                                                                                                                                                                                                                                                                                                                                                                                                                                                                                                                                                                                                                                                                                                                                                                                                                                                                                                                                                                                                                                                                                                                                                                                                                                                                                                                                                                                                                                                                                                                                                                                                                                                                                                                                                                                                                                                                                | Neutral Disagree                                                                                   |
|                                                                                                                                                                                                                                                                                                                                                                                                                                                                                                                                                                                                                                                                                                                                                                                                                                                                                                                                                                                                                                                                                                                                                                                                                                                                                                                                                                                                                                                                                                                                                                                                                                                                                                                                                                                                                                                                                                                                                                                                                                                                                                                                | Strongly Disagree                                                                                  |
| Spring Sp | In-Cherge Director Shrl Shivaji Maratha Society's Institute of Management & Research Pune-411 008. |
|                                                                                                                                                                                                                                                                                                                                                                                                                                                                                                                                                                                                                                                                                                                                                                                                                                                                                                                                                                                                                                                                                                                                                                                                                                                                                                                                                                                                                                                                                                                                                                                                                                                                                                                                                                                                                                                                                                                                                                                                                                                                                                                                |                                                                                                    |
|                                                                                                                                                                                                                                                                                                                                                                                                                                                                                                                                                                                                                                                                                                                                                                                                                                                                                                                                                                                                                                                                                                                                                                                                                                                                                                                                                                                                                                                                                                                                                                                                                                                                                                                                                                                                                                                                                                                                                                                                                                                                                                                                |                                                                                                    |