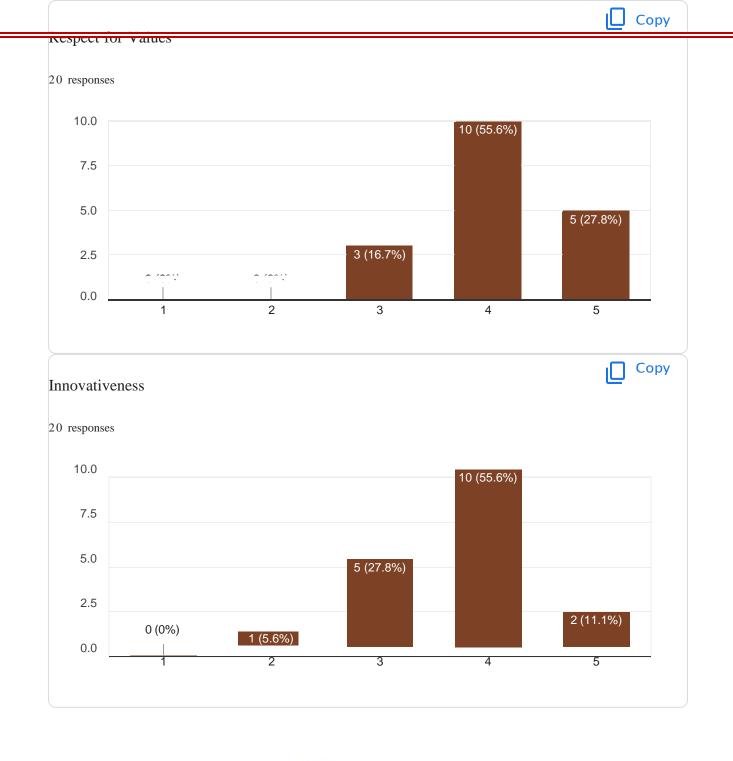

| 14. | Syllabus inculcates the social and ethical va | lues *                    |                                                      |  |
|-----|-----------------------------------------------|---------------------------|------------------------------------------------------|--|
|     | Mark only one oval.                           |                           |                                                      |  |
|     | Strongly Agree                                |                           |                                                      |  |
|     | Agree                                         |                           |                                                      |  |
|     | Neutral                                       |                           |                                                      |  |
|     | Disagree                                      |                           |                                                      |  |
|     | Strongly Disagree                             |                           |                                                      |  |
|     |                                               |                           |                                                      |  |
|     |                                               |                           |                                                      |  |
| 15. | Suggestion                                    |                           |                                                      |  |
|     |                                               |                           |                                                      |  |
|     |                                               |                           |                                                      |  |
|     | Syllabus Feedback - Teachers Section          |                           |                                                      |  |
| 16. | Syllabus is up to the mark *                  |                           |                                                      |  |
|     | Mark only one oval.                           |                           |                                                      |  |
|     | strongly Agree                                |                           |                                                      |  |
|     | Agree                                         |                           |                                                      |  |
|     | Neutral                                       |                           |                                                      |  |
|     | Disagree                                      |                           |                                                      |  |
|     | Strongly Disagree                             |                           |                                                      |  |
|     |                                               |                           |                                                      |  |
|     |                                               |                           |                                                      |  |
| 17. | Syllabus fulfills industry expectations *     |                           |                                                      |  |
|     | Mark only one oval.                           |                           |                                                      |  |
|     | strongly Agree                                |                           |                                                      |  |
|     | Agree                                         |                           |                                                      |  |
|     | Neutral                                       |                           |                                                      |  |
|     | Disagree                                      |                           |                                                      |  |
|     | Strongly Disagree                             | Marally and Samuel Samuel | PJA                                                  |  |
|     |                                               | S June S Secret           | In-Charge Director<br>Shri Shivaji Maratha Society's |  |

In-Charge Director Shrl Shivaji Maratha Society's Institute of Management & Research Pune-411 008.

| 52.   | Progra    | amme has      | inculcated social and ethical values in your ward *                                                                                                                                                                                                                                                                                                                                                                                                                                                                                                                                                                                                                                                                                                                                                                                                                                                                                                                                                                                                                                                                                                                                                                                                                                                                                                                                                                                                                                                                                                                                                                                                                                                                                                                                                                                                                                                                                                                                                                                                                                                                            |
|-------|-----------|---------------|--------------------------------------------------------------------------------------------------------------------------------------------------------------------------------------------------------------------------------------------------------------------------------------------------------------------------------------------------------------------------------------------------------------------------------------------------------------------------------------------------------------------------------------------------------------------------------------------------------------------------------------------------------------------------------------------------------------------------------------------------------------------------------------------------------------------------------------------------------------------------------------------------------------------------------------------------------------------------------------------------------------------------------------------------------------------------------------------------------------------------------------------------------------------------------------------------------------------------------------------------------------------------------------------------------------------------------------------------------------------------------------------------------------------------------------------------------------------------------------------------------------------------------------------------------------------------------------------------------------------------------------------------------------------------------------------------------------------------------------------------------------------------------------------------------------------------------------------------------------------------------------------------------------------------------------------------------------------------------------------------------------------------------------------------------------------------------------------------------------------------------|
|       | Mark or   | nly one oval. |                                                                                                                                                                                                                                                                                                                                                                                                                                                                                                                                                                                                                                                                                                                                                                                                                                                                                                                                                                                                                                                                                                                                                                                                                                                                                                                                                                                                                                                                                                                                                                                                                                                                                                                                                                                                                                                                                                                                                                                                                                                                                                                                |
|       |           | Poor          |                                                                                                                                                                                                                                                                                                                                                                                                                                                                                                                                                                                                                                                                                                                                                                                                                                                                                                                                                                                                                                                                                                                                                                                                                                                                                                                                                                                                                                                                                                                                                                                                                                                                                                                                                                                                                                                                                                                                                                                                                                                                                                                                |
|       | 1         |               |                                                                                                                                                                                                                                                                                                                                                                                                                                                                                                                                                                                                                                                                                                                                                                                                                                                                                                                                                                                                                                                                                                                                                                                                                                                                                                                                                                                                                                                                                                                                                                                                                                                                                                                                                                                                                                                                                                                                                                                                                                                                                                                                |
|       | 2         |               |                                                                                                                                                                                                                                                                                                                                                                                                                                                                                                                                                                                                                                                                                                                                                                                                                                                                                                                                                                                                                                                                                                                                                                                                                                                                                                                                                                                                                                                                                                                                                                                                                                                                                                                                                                                                                                                                                                                                                                                                                                                                                                                                |
|       | 3         |               |                                                                                                                                                                                                                                                                                                                                                                                                                                                                                                                                                                                                                                                                                                                                                                                                                                                                                                                                                                                                                                                                                                                                                                                                                                                                                                                                                                                                                                                                                                                                                                                                                                                                                                                                                                                                                                                                                                                                                                                                                                                                                                                                |
|       | 4         |               |                                                                                                                                                                                                                                                                                                                                                                                                                                                                                                                                                                                                                                                                                                                                                                                                                                                                                                                                                                                                                                                                                                                                                                                                                                                                                                                                                                                                                                                                                                                                                                                                                                                                                                                                                                                                                                                                                                                                                                                                                                                                                                                                |
|       | 5         |               |                                                                                                                                                                                                                                                                                                                                                                                                                                                                                                                                                                                                                                                                                                                                                                                                                                                                                                                                                                                                                                                                                                                                                                                                                                                                                                                                                                                                                                                                                                                                                                                                                                                                                                                                                                                                                                                                                                                                                                                                                                                                                                                                |
|       |           | Excellent     |                                                                                                                                                                                                                                                                                                                                                                                                                                                                                                                                                                                                                                                                                                                                                                                                                                                                                                                                                                                                                                                                                                                                                                                                                                                                                                                                                                                                                                                                                                                                                                                                                                                                                                                                                                                                                                                                                                                                                                                                                                                                                                                                |
|       |           |               |                                                                                                                                                                                                                                                                                                                                                                                                                                                                                                                                                                                                                                                                                                                                                                                                                                                                                                                                                                                                                                                                                                                                                                                                                                                                                                                                                                                                                                                                                                                                                                                                                                                                                                                                                                                                                                                                                                                                                                                                                                                                                                                                |
| 53.Sa | atisfacti | on about p    | progress of your ward taken place at the institute                                                                                                                                                                                                                                                                                                                                                                                                                                                                                                                                                                                                                                                                                                                                                                                                                                                                                                                                                                                                                                                                                                                                                                                                                                                                                                                                                                                                                                                                                                                                                                                                                                                                                                                                                                                                                                                                                                                                                                                                                                                                             |
|       |           | nly one oval. |                                                                                                                                                                                                                                                                                                                                                                                                                                                                                                                                                                                                                                                                                                                                                                                                                                                                                                                                                                                                                                                                                                                                                                                                                                                                                                                                                                                                                                                                                                                                                                                                                                                                                                                                                                                                                                                                                                                                                                                                                                                                                                                                |
|       |           | Poor          |                                                                                                                                                                                                                                                                                                                                                                                                                                                                                                                                                                                                                                                                                                                                                                                                                                                                                                                                                                                                                                                                                                                                                                                                                                                                                                                                                                                                                                                                                                                                                                                                                                                                                                                                                                                                                                                                                                                                                                                                                                                                                                                                |
|       | 1         |               |                                                                                                                                                                                                                                                                                                                                                                                                                                                                                                                                                                                                                                                                                                                                                                                                                                                                                                                                                                                                                                                                                                                                                                                                                                                                                                                                                                                                                                                                                                                                                                                                                                                                                                                                                                                                                                                                                                                                                                                                                                                                                                                                |
|       | 2         |               |                                                                                                                                                                                                                                                                                                                                                                                                                                                                                                                                                                                                                                                                                                                                                                                                                                                                                                                                                                                                                                                                                                                                                                                                                                                                                                                                                                                                                                                                                                                                                                                                                                                                                                                                                                                                                                                                                                                                                                                                                                                                                                                                |
|       | 3         |               |                                                                                                                                                                                                                                                                                                                                                                                                                                                                                                                                                                                                                                                                                                                                                                                                                                                                                                                                                                                                                                                                                                                                                                                                                                                                                                                                                                                                                                                                                                                                                                                                                                                                                                                                                                                                                                                                                                                                                                                                                                                                                                                                |
|       | 4         |               |                                                                                                                                                                                                                                                                                                                                                                                                                                                                                                                                                                                                                                                                                                                                                                                                                                                                                                                                                                                                                                                                                                                                                                                                                                                                                                                                                                                                                                                                                                                                                                                                                                                                                                                                                                                                                                                                                                                                                                                                                                                                                                                                |
|       | 5         |               | Maratha Marath |
|       |           | Excellent     | In-Charge Director Shrl Shivaji Maratha Society's Inetitute of Management & Research Pune-411 008,                                                                                                                                                                                                                                                                                                                                                                                                                                                                                                                                                                                                                                                                                                                                                                                                                                                                                                                                                                                                                                                                                                                                                                                                                                                                                                                                                                                                                                                                                                                                                                                                                                                                                                                                                                                                                                                                                                                                                                                                                             |