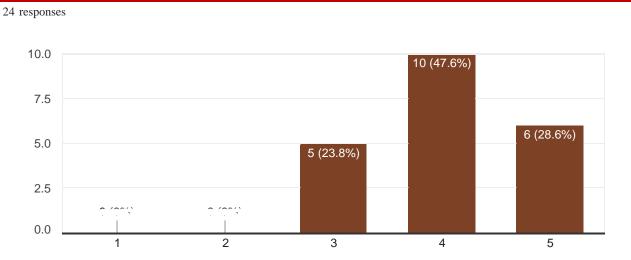

| 46. | Specia  | lizations o  | offered at the in          | nstitute as pe | r syllabus *            |                                                                              |             |  |
|-----|---------|--------------|----------------------------|----------------|-------------------------|------------------------------------------------------------------------------|-------------|--|
|     | Mark on | ly one oval. |                            |                |                         |                                                                              |             |  |
|     |         | Poor         |                            |                |                         |                                                                              |             |  |
|     | 1       |              |                            |                |                         |                                                                              |             |  |
|     | 2       |              |                            |                |                         |                                                                              |             |  |
|     | 3       |              |                            |                |                         |                                                                              |             |  |
|     | 4       |              |                            |                |                         |                                                                              |             |  |
|     | 5       |              |                            |                |                         |                                                                              |             |  |
|     |         | Excellent    |                            |                |                         |                                                                              |             |  |
| 47. |         | levance of   | <sup>:</sup> curriculum to | the program    | *                       |                                                                              |             |  |
|     | -       | Poor         |                            |                |                         |                                                                              |             |  |
|     | 1       |              |                            |                |                         |                                                                              |             |  |
|     | 2       |              |                            |                |                         |                                                                              |             |  |
|     | 3       |              |                            |                |                         |                                                                              |             |  |
|     | 4       |              |                            |                |                         |                                                                              |             |  |
|     | 5       |              |                            |                | Marath                  | PJA                                                                          |             |  |
|     |         | Excellent    |                            |                | A CONTRACTOR OF SOCIETY | In-Cherge Di<br>Shri Shivaji Maratha<br>Institute of Managemer<br>Pune-411 0 | a Society's |  |