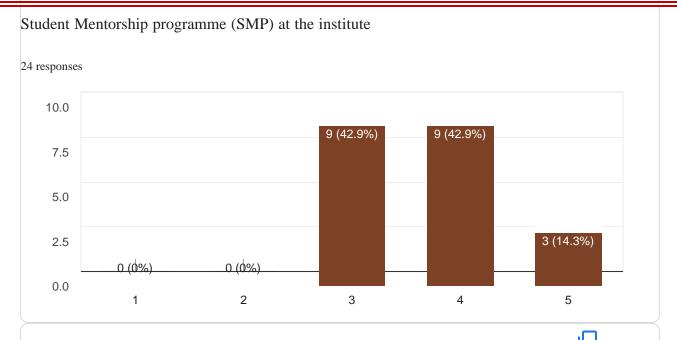

| 39.   | Benefitted by the student mentorship programme *                                |
|-------|---------------------------------------------------------------------------------|
|       | Mark only one oval.                                                             |
|       | Strongly Agree                                                                  |
|       | Agree                                                                           |
|       | Netural                                                                         |
|       | Disagree                                                                        |
|       | Strongly Disagree                                                               |
|       |                                                                                 |
| 40.   | MBA helped in performing office duties efficiently *                            |
|       | Mark only one oval.                                                             |
|       | Strongly Agree                                                                  |
|       | Agree                                                                           |
|       | Netural                                                                         |
|       | Disagree                                                                        |
|       | Strongly Disagree                                                               |
|       |                                                                                 |
|       |                                                                                 |
| 41.   | Suggestion                                                                      |
|       |                                                                                 |
|       |                                                                                 |
|       | Syllabus Feedback - Parents Section                                             |
| (Jall | Marajna PA                                                                      |
| 1 34  | In-Charge Director                                                              |
| 15 3  | Shrl Shivaji Maratha Society's Institute of Management & Research Pune-411 009. |
|       | Fune-411 008.                                                                   |
|       |                                                                                 |
|       |                                                                                 |
|       |                                                                                 |
|       |                                                                                 |