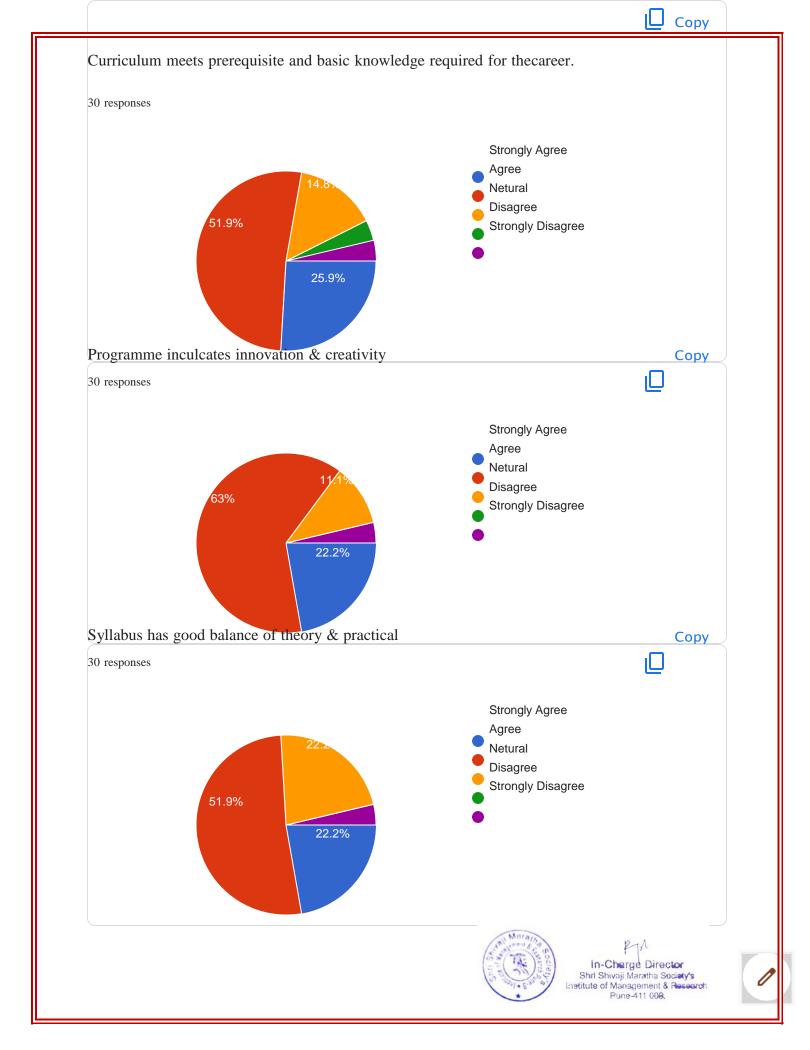

| 33.               | Curriculum meets prerequisite and basic knowledge required for the career.                         |
|-------------------|----------------------------------------------------------------------------------------------------|
|                   | Mark only one oval.                                                                                |
|                   | Strongly Agree                                                                                     |
|                   | Agree                                                                                              |
|                   | Neutral                                                                                            |
|                   | Disagree                                                                                           |
|                   | Strongly Disagree                                                                                  |
|                   |                                                                                                    |
| 34.               | Programme inculcates innovation & creativity *                                                     |
|                   | Mark only one oval.                                                                                |
|                   | Strongly Agree                                                                                     |
|                   | Agree                                                                                              |
|                   | Neutral                                                                                            |
|                   | Disagree                                                                                           |
|                   | Strongly Disagree                                                                                  |
|                   |                                                                                                    |
| 35.               | Syllabus has good balance of theory & practical *                                                  |
|                   | Mark only one oval.                                                                                |
|                   | Strongly Agree                                                                                     |
|                   | Agree                                                                                              |
|                   | Neutral                                                                                            |
|                   | Disagree                                                                                           |
|                   | Strongly Disagree                                                                                  |
| Shirt Shirt Shirt | In-Cherge Director Shrl Shivaji Maratha Society's Inetitute of Management & Research Pune-411 008. |
|                   |                                                                                                    |

| 36.         | Syllabus has sufficient industry exposure at the institute *                                       |
|-------------|----------------------------------------------------------------------------------------------------|
|             | Mark only one oval.                                                                                |
|             | Strongly Agree                                                                                     |
|             | Agree                                                                                              |
|             | Netural                                                                                            |
|             | Disagree                                                                                           |
|             | Strongly Disagree                                                                                  |
|             |                                                                                                    |
| 37.         | Benefitted by certification offered at institute *                                                 |
|             | Mark only one oval.                                                                                |
|             | Strongly Agree                                                                                     |
|             | Agree                                                                                              |
|             | Netural                                                                                            |
|             | Disagree                                                                                           |
|             | Strongly Disagree                                                                                  |
|             |                                                                                                    |
|             |                                                                                                    |
| 38.         | Benefitted by co-curricular activities *                                                           |
|             | Mark only one oval.                                                                                |
|             | Strongly Agree                                                                                     |
|             | Agree                                                                                              |
|             | Netural                                                                                            |
|             | Disagree                                                                                           |
|             | Strongly Disagree                                                                                  |
| South Shirt | In-Cherge Director Shrl Shivaji Maratha Society's Institute of Management & Research Pune-411 009. |