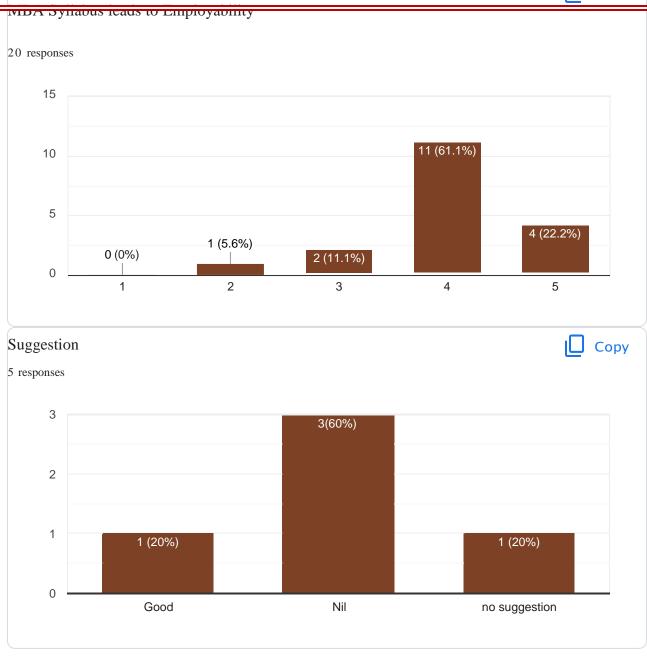

| 14. | Syllabus inculcates the social and ethical va | lues *                    |                                                      |  |
|-----|-----------------------------------------------|---------------------------|------------------------------------------------------|--|
|     | Mark only one oval.                           |                           |                                                      |  |
|     | Strongly Agree                                |                           |                                                      |  |
|     | Agree                                         |                           |                                                      |  |
|     | Neutral                                       |                           |                                                      |  |
|     | Disagree                                      |                           |                                                      |  |
|     | Strongly Disagree                             |                           |                                                      |  |
|     |                                               |                           |                                                      |  |
|     |                                               |                           |                                                      |  |
| 15. | Suggestion                                    |                           |                                                      |  |
|     |                                               |                           |                                                      |  |
|     |                                               |                           |                                                      |  |
|     | Syllabus Feedback - Teachers Section          |                           |                                                      |  |
| 16. | Syllabus is up to the mark *                  |                           |                                                      |  |
|     | Mark only one oval.                           |                           |                                                      |  |
|     | strongly Agree                                |                           |                                                      |  |
|     | Agree                                         |                           |                                                      |  |
|     | Neutral                                       |                           |                                                      |  |
|     | Disagree                                      |                           |                                                      |  |
|     | Strongly Disagree                             |                           |                                                      |  |
|     |                                               |                           |                                                      |  |
|     |                                               |                           |                                                      |  |
| 17. | Syllabus fulfills industry expectations *     |                           |                                                      |  |
|     | Mark only one oval.                           |                           |                                                      |  |
|     | strongly Agree                                |                           |                                                      |  |
|     | Agree                                         |                           |                                                      |  |
|     | Neutral                                       |                           |                                                      |  |
|     | Disagree                                      |                           |                                                      |  |
|     | Strongly Disagree                             | Marally and Samuel Samuel | PJA                                                  |  |
|     |                                               | S June S Secret           | In-Charge Director<br>Shri Shivaji Maratha Society's |  |