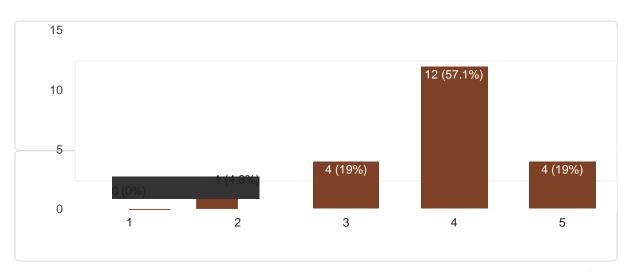

| 12.                                                                                                                                                                                                                                                                                                                                                                                                                                                                                                                                                                                                                                                                                                                                                                                                                                                                                                                                                                                                                                                                                                                                                                                                                                                                                                                                                                                                                                                                                                                                                                                                                                                                                                                                                                                                                                                                                                                                                                                                                                                                                                                            | Mechanism of conduct of examination & concurrent evaluation of the syllabus can be rated as        |
|--------------------------------------------------------------------------------------------------------------------------------------------------------------------------------------------------------------------------------------------------------------------------------------------------------------------------------------------------------------------------------------------------------------------------------------------------------------------------------------------------------------------------------------------------------------------------------------------------------------------------------------------------------------------------------------------------------------------------------------------------------------------------------------------------------------------------------------------------------------------------------------------------------------------------------------------------------------------------------------------------------------------------------------------------------------------------------------------------------------------------------------------------------------------------------------------------------------------------------------------------------------------------------------------------------------------------------------------------------------------------------------------------------------------------------------------------------------------------------------------------------------------------------------------------------------------------------------------------------------------------------------------------------------------------------------------------------------------------------------------------------------------------------------------------------------------------------------------------------------------------------------------------------------------------------------------------------------------------------------------------------------------------------------------------------------------------------------------------------------------------------|----------------------------------------------------------------------------------------------------|
|                                                                                                                                                                                                                                                                                                                                                                                                                                                                                                                                                                                                                                                                                                                                                                                                                                                                                                                                                                                                                                                                                                                                                                                                                                                                                                                                                                                                                                                                                                                                                                                                                                                                                                                                                                                                                                                                                                                                                                                                                                                                                                                                | Mark only one oval.                                                                                |
|                                                                                                                                                                                                                                                                                                                                                                                                                                                                                                                                                                                                                                                                                                                                                                                                                                                                                                                                                                                                                                                                                                                                                                                                                                                                                                                                                                                                                                                                                                                                                                                                                                                                                                                                                                                                                                                                                                                                                                                                                                                                                                                                | Very Poor                                                                                          |
|                                                                                                                                                                                                                                                                                                                                                                                                                                                                                                                                                                                                                                                                                                                                                                                                                                                                                                                                                                                                                                                                                                                                                                                                                                                                                                                                                                                                                                                                                                                                                                                                                                                                                                                                                                                                                                                                                                                                                                                                                                                                                                                                | 1                                                                                                  |
|                                                                                                                                                                                                                                                                                                                                                                                                                                                                                                                                                                                                                                                                                                                                                                                                                                                                                                                                                                                                                                                                                                                                                                                                                                                                                                                                                                                                                                                                                                                                                                                                                                                                                                                                                                                                                                                                                                                                                                                                                                                                                                                                | 2                                                                                                  |
|                                                                                                                                                                                                                                                                                                                                                                                                                                                                                                                                                                                                                                                                                                                                                                                                                                                                                                                                                                                                                                                                                                                                                                                                                                                                                                                                                                                                                                                                                                                                                                                                                                                                                                                                                                                                                                                                                                                                                                                                                                                                                                                                | 3                                                                                                  |
|                                                                                                                                                                                                                                                                                                                                                                                                                                                                                                                                                                                                                                                                                                                                                                                                                                                                                                                                                                                                                                                                                                                                                                                                                                                                                                                                                                                                                                                                                                                                                                                                                                                                                                                                                                                                                                                                                                                                                                                                                                                                                                                                | 4                                                                                                  |
|                                                                                                                                                                                                                                                                                                                                                                                                                                                                                                                                                                                                                                                                                                                                                                                                                                                                                                                                                                                                                                                                                                                                                                                                                                                                                                                                                                                                                                                                                                                                                                                                                                                                                                                                                                                                                                                                                                                                                                                                                                                                                                                                | 5                                                                                                  |
|                                                                                                                                                                                                                                                                                                                                                                                                                                                                                                                                                                                                                                                                                                                                                                                                                                                                                                                                                                                                                                                                                                                                                                                                                                                                                                                                                                                                                                                                                                                                                                                                                                                                                                                                                                                                                                                                                                                                                                                                                                                                                                                                | Very Good                                                                                          |
|                                                                                                                                                                                                                                                                                                                                                                                                                                                                                                                                                                                                                                                                                                                                                                                                                                                                                                                                                                                                                                                                                                                                                                                                                                                                                                                                                                                                                                                                                                                                                                                                                                                                                                                                                                                                                                                                                                                                                                                                                                                                                                                                |                                                                                                    |
| 13.                                                                                                                                                                                                                                                                                                                                                                                                                                                                                                                                                                                                                                                                                                                                                                                                                                                                                                                                                                                                                                                                                                                                                                                                                                                                                                                                                                                                                                                                                                                                                                                                                                                                                                                                                                                                                                                                                                                                                                                                                                                                                                                            | Syllabus aims creating employability *                                                             |
|                                                                                                                                                                                                                                                                                                                                                                                                                                                                                                                                                                                                                                                                                                                                                                                                                                                                                                                                                                                                                                                                                                                                                                                                                                                                                                                                                                                                                                                                                                                                                                                                                                                                                                                                                                                                                                                                                                                                                                                                                                                                                                                                | Mark only one oval.                                                                                |
|                                                                                                                                                                                                                                                                                                                                                                                                                                                                                                                                                                                                                                                                                                                                                                                                                                                                                                                                                                                                                                                                                                                                                                                                                                                                                                                                                                                                                                                                                                                                                                                                                                                                                                                                                                                                                                                                                                                                                                                                                                                                                                                                | Strongly Agree                                                                                     |
|                                                                                                                                                                                                                                                                                                                                                                                                                                                                                                                                                                                                                                                                                                                                                                                                                                                                                                                                                                                                                                                                                                                                                                                                                                                                                                                                                                                                                                                                                                                                                                                                                                                                                                                                                                                                                                                                                                                                                                                                                                                                                                                                | Agree                                                                                              |
|                                                                                                                                                                                                                                                                                                                                                                                                                                                                                                                                                                                                                                                                                                                                                                                                                                                                                                                                                                                                                                                                                                                                                                                                                                                                                                                                                                                                                                                                                                                                                                                                                                                                                                                                                                                                                                                                                                                                                                                                                                                                                                                                | Neutral Disagree                                                                                   |
|                                                                                                                                                                                                                                                                                                                                                                                                                                                                                                                                                                                                                                                                                                                                                                                                                                                                                                                                                                                                                                                                                                                                                                                                                                                                                                                                                                                                                                                                                                                                                                                                                                                                                                                                                                                                                                                                                                                                                                                                                                                                                                                                | Strongly Disagree                                                                                  |
| Spring Sp | In-Cherge Director Shrl Shivaji Maratha Society's Institute of Management & Research Pune-411 008. |
|                                                                                                                                                                                                                                                                                                                                                                                                                                                                                                                                                                                                                                                                                                                                                                                                                                                                                                                                                                                                                                                                                                                                                                                                                                                                                                                                                                                                                                                                                                                                                                                                                                                                                                                                                                                                                                                                                                                                                                                                                                                                                                                                |                                                                                                    |
|                                                                                                                                                                                                                                                                                                                                                                                                                                                                                                                                                                                                                                                                                                                                                                                                                                                                                                                                                                                                                                                                                                                                                                                                                                                                                                                                                                                                                                                                                                                                                                                                                                                                                                                                                                                                                                                                                                                                                                                                                                                                                                                                |                                                                                                    |