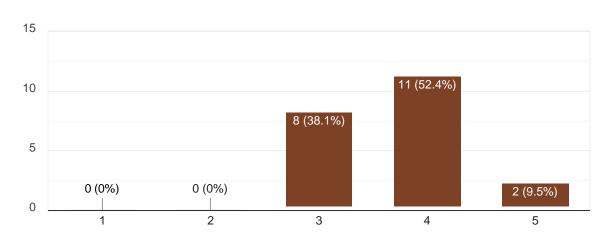

| 21. The curriculum has a good balance between theory and practical. |                                                   |
|---------------------------------------------------------------------|---------------------------------------------------|
|                                                                     | Mark only one oval.                               |
|                                                                     | strongly Agree                                    |
|                                                                     | Agree                                             |
|                                                                     | Neutral                                           |
|                                                                     | Disagree                                          |
|                                                                     | Strongly Disagree                                 |
|                                                                     |                                                   |
| 22.                                                                 | Pattern of concurrent evaluation is appropriate * |
|                                                                     | Mark only one oval.                               |
|                                                                     | strongly Agree                                    |
|                                                                     | Agree                                             |
|                                                                     | Neutral                                           |
|                                                                     | Disagree                                          |
|                                                                     | Strongly Disagree                                 |
|                                                                     |                                                   |
| 23.                                                                 | LTP Pattern by SPPU is appropriate *              |
|                                                                     | Mark only one oval.                               |
|                                                                     | strongly Agree                                    |
|                                                                     | Agree                                             |
|                                                                     | Neutral                                           |
|                                                                     | Disagree                                          |
|                                                                     | Strongly Disagree                                 |
|                                                                     |                                                   |
|                                                                     | Mara                                              |