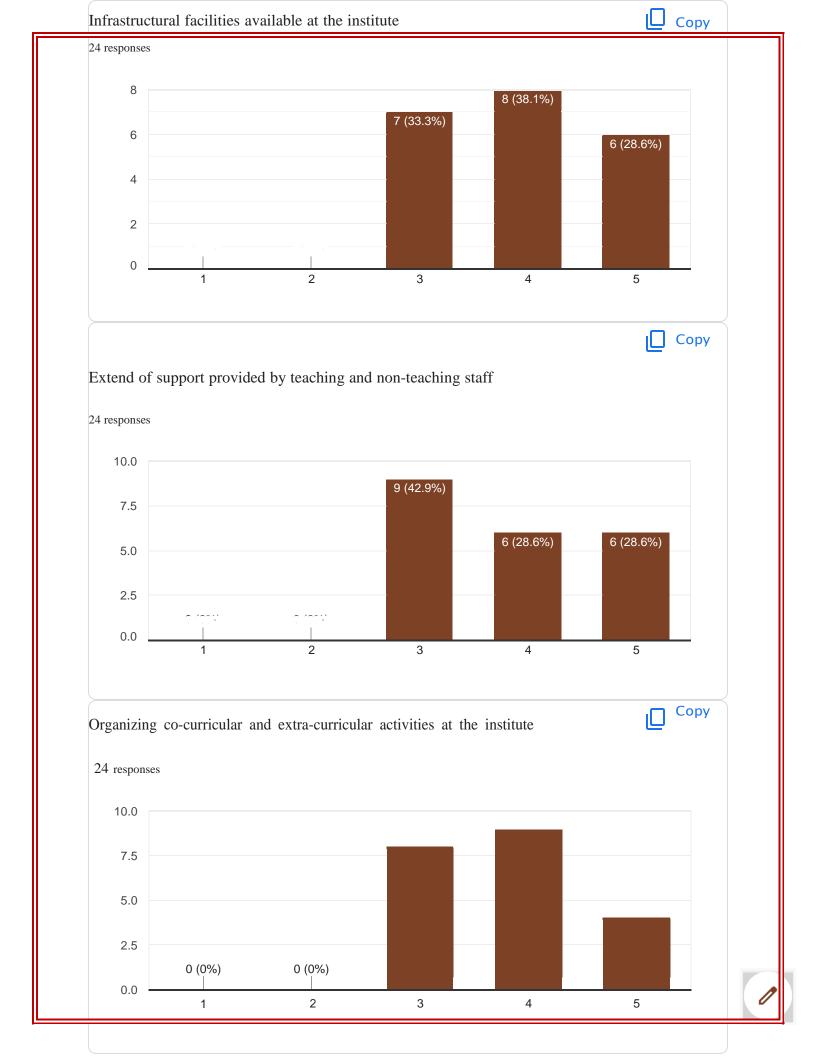

| 36.         | Syllabus has sufficient industry exposure at the institute *                                       |
|-------------|----------------------------------------------------------------------------------------------------|
|             | Mark only one oval.                                                                                |
|             | Strongly Agree                                                                                     |
|             | Agree                                                                                              |
|             | Netural                                                                                            |
|             | Disagree                                                                                           |
|             | Strongly Disagree                                                                                  |
|             |                                                                                                    |
| 37.         | Benefitted by certification offered at institute *                                                 |
|             | Mark only one oval.                                                                                |
|             | Strongly Agree                                                                                     |
|             | Agree                                                                                              |
|             | Netural                                                                                            |
|             | Disagree                                                                                           |
|             | Strongly Disagree                                                                                  |
|             |                                                                                                    |
|             |                                                                                                    |
| 38.         | Benefitted by co-curricular activities *                                                           |
|             | Mark only one oval.                                                                                |
|             | Strongly Agree                                                                                     |
|             | Agree                                                                                              |
|             | Netural                                                                                            |
|             | Disagree                                                                                           |
|             | Strongly Disagree                                                                                  |
| South Shirt | In-Cherge Director Shrl Shivaji Maratha Society's Institute of Management & Research Pune-411 009. |

| 39.   | Benefitted by the student mentorship programme *                                |
|-------|---------------------------------------------------------------------------------|
|       | Mark only one oval.                                                             |
|       | Strongly Agree                                                                  |
|       | Agree                                                                           |
|       | Netural                                                                         |
|       | Disagree                                                                        |
|       | Strongly Disagree                                                               |
|       |                                                                                 |
| 40.   | MBA helped in performing office duties efficiently *                            |
|       | Mark only one oval.                                                             |
|       | Strongly Agree                                                                  |
|       | Agree                                                                           |
|       | Netural                                                                         |
|       | Disagree                                                                        |
|       | Strongly Disagree                                                               |
|       |                                                                                 |
|       |                                                                                 |
| 41.   | Suggestion                                                                      |
|       |                                                                                 |
|       |                                                                                 |
|       | Syllabus Feedback - Parents Section                                             |
| (Jall | Marajna PA                                                                      |
| 1 34  | In-Charge Director                                                              |
| 15 3  | Shrl Shivaji Maratha Society's Institute of Management & Research Pune-411 009. |
|       | Fune-411 008.                                                                   |
|       |                                                                                 |
|       |                                                                                 |
|       |                                                                                 |
|       |                                                                                 |