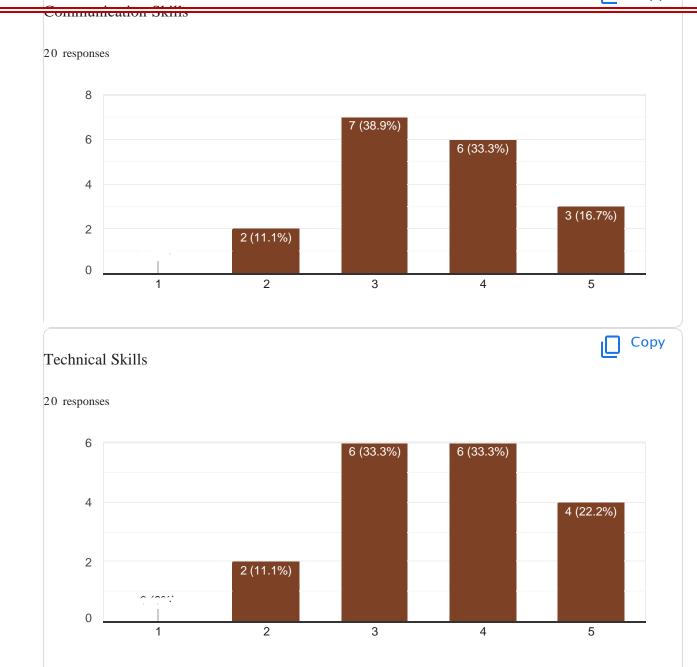

| 24.               | Contact hours specified in syllabus are sufficient *                                                |
|-------------------|-----------------------------------------------------------------------------------------------------|
|                   | Mark only one oval.                                                                                 |
|                   | strongly Agree                                                                                      |
|                   | Agree                                                                                               |
|                   | Neutral                                                                                             |
|                   | Disagree                                                                                            |
|                   | Strongly Disagree                                                                                   |
|                   |                                                                                                     |
| 25.               | Syllabus leads to Inculcation of innovation & creativity in students *                              |
|                   | Mark only one oval.                                                                                 |
|                   | strongly Agree                                                                                      |
|                   | Agree                                                                                               |
|                   | Neutral                                                                                             |
|                   | Disagree                                                                                            |
|                   | Strongly Disagree                                                                                   |
|                   |                                                                                                     |
| 26.               | Syllabus improves communication & soft skills *                                                     |
|                   | Mark only one oval.                                                                                 |
|                   | Strongly Agree                                                                                      |
|                   | Agree                                                                                               |
|                   | Neutral                                                                                             |
|                   | Disagree                                                                                            |
|                   | Strongly Disagree                                                                                   |
| Shirt Shirt Shirt | In-Charge Director Shrl Shivaji Maratha Society's Institute of Management & Rassearch Pune-411 608. |
|                   |                                                                                                     |