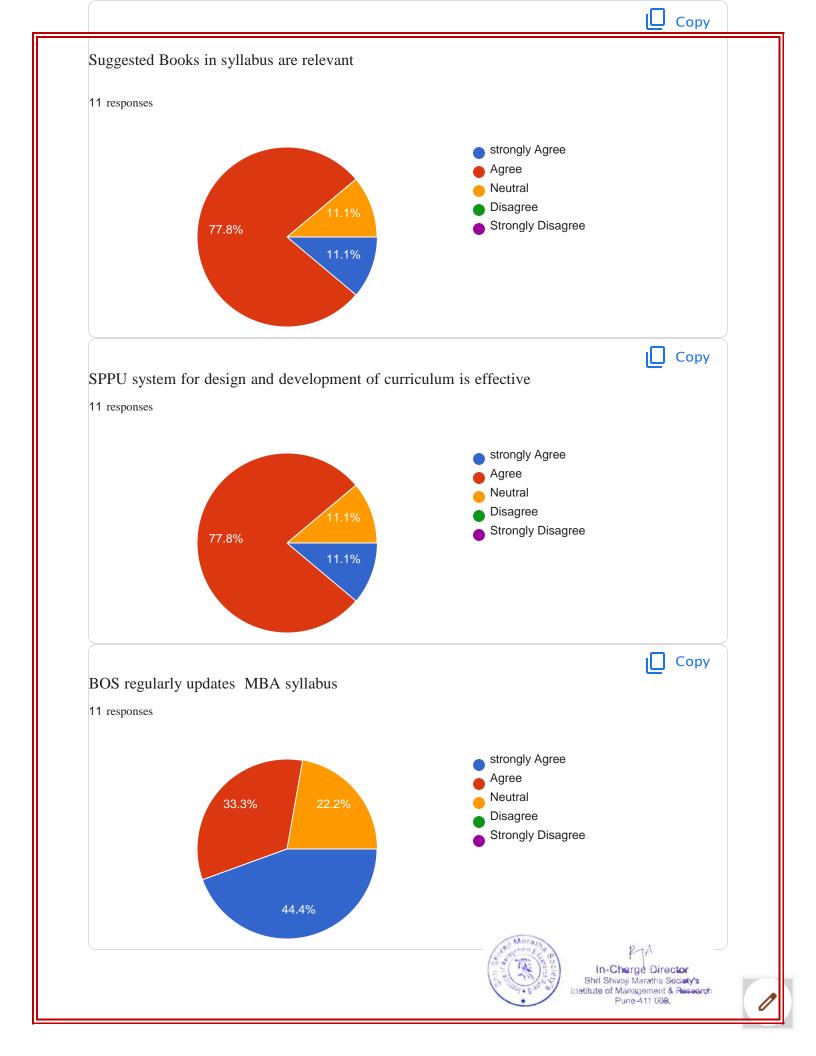

institute of Management & Research Pune-411 008.

| 18.       | Suggested Books in syllabus are relevant                                                           |
|-----------|----------------------------------------------------------------------------------------------------|
|           | Mark only one oval.                                                                                |
|           | Strongly Agree                                                                                     |
|           | Agree                                                                                              |
|           | Neutral                                                                                            |
|           | Disagree                                                                                           |
|           | Strongly Disagree                                                                                  |
|           |                                                                                                    |
| 19.       | *                                                                                                  |
|           | SPPU system for design and development of curriculum is effective                                  |
|           | Mark only one oval.                                                                                |
|           | strongly Agree                                                                                     |
|           | Agree                                                                                              |
|           | Neutral                                                                                            |
|           | Disagree                                                                                           |
|           | Strongly Disagree                                                                                  |
|           |                                                                                                    |
| 20.       | *                                                                                                  |
|           | BOS regularly updates MBA syllabus                                                                 |
|           | Mark only one oval.                                                                                |
|           | strongly Agree                                                                                     |
|           | Agree                                                                                              |
|           | Neutral                                                                                            |
|           | Disagree                                                                                           |
|           | Strongly Disagree                                                                                  |
| Shri Shri | In-Charge Director Shrl Shivaji Maratha Society's Institute of Management & Research Pune-411 008. |