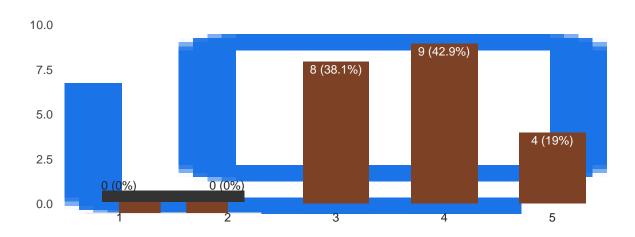

| 44. | Syllabus design is as per the requirement o              | f employability *                                                                    |
|-----|----------------------------------------------------------|--------------------------------------------------------------------------------------|
|     | Mark only one oval.                                      |                                                                                      |
|     | Poor                                                     |                                                                                      |
|     | 1                                                        |                                                                                      |
|     | 2                                                        |                                                                                      |
|     | 3                                                        |                                                                                      |
|     | 4                                                        |                                                                                      |
|     | 5                                                        |                                                                                      |
|     | Excellent                                                |                                                                                      |
| 45. | Pattern of evaluation in syllabus *  Mark only one oval. |                                                                                      |
|     | Poor                                                     |                                                                                      |
|     | 1                                                        |                                                                                      |
|     | 2                                                        |                                                                                      |
|     | 3                                                        |                                                                                      |
|     | 4                                                        | In-Charge Director Shrl Shivaji Maratha Sociaty's Institute of Management & Research |
|     | 5                                                        | Institute of Management & Research Pune-411 008.                                     |
|     | Excellent                                                |                                                                                      |