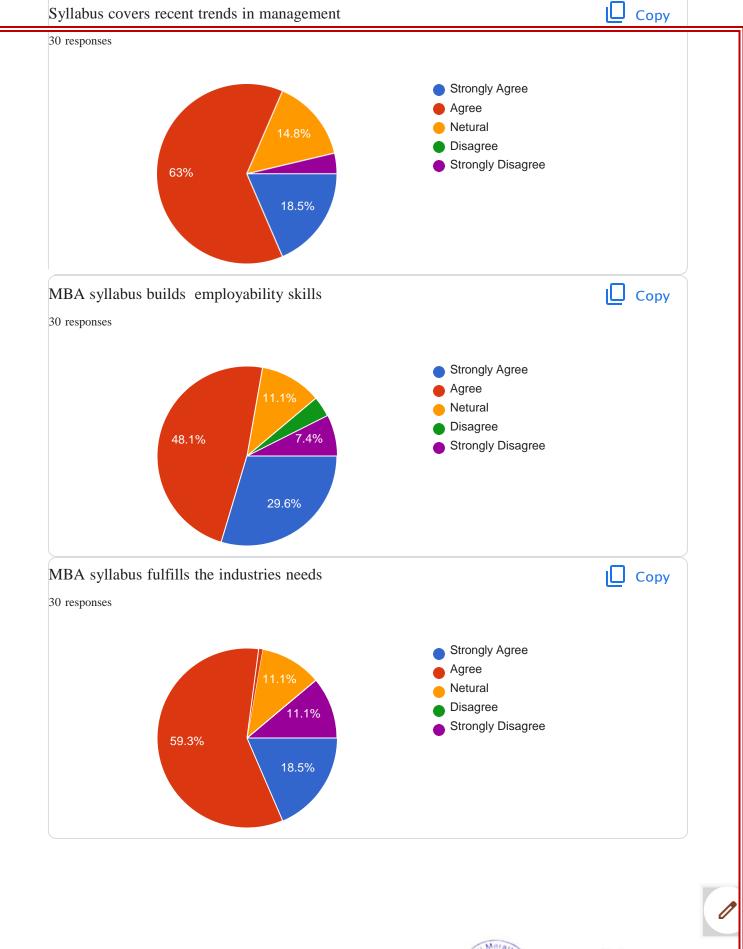

| 30. | Syllabus covers recent trends in management * |
|-----|-----------------------------------------------|
|     | Mark only one oval.                           |
|     | Strongly Agree  Agree  Neutral  Disagree      |
|     | Strongly Disagree                             |
| 31. | MBA syllabus builds employability skills *    |
|     | Mark only one oval.                           |
|     | Strongly Agree                                |
|     | Agree  Neutral                                |
|     | Disagree                                      |
|     | Strongly Disagree                             |
|     |                                               |
| 32. | MBA syllabus fulfills the industries needs *  |
|     | Mark only one oval.                           |
|     | Strongly Agree                                |
|     | Agree  Neutral                                |
|     | Disagree                                      |
|     | Strongly Disagree                             |
|     |                                               |
|     |                                               |
|     |                                               |
|     |                                               |
|     |                                               |
|     |                                               |

| 33.               | Curriculum meets prerequisite and basic knowledge required for the career.                         |
|-------------------|----------------------------------------------------------------------------------------------------|
|                   | Mark only one oval.                                                                                |
|                   | Strongly Agree                                                                                     |
|                   | Agree                                                                                              |
|                   | Neutral                                                                                            |
|                   | Disagree                                                                                           |
|                   | Strongly Disagree                                                                                  |
|                   |                                                                                                    |
| 34.               | Programme inculcates innovation & creativity *                                                     |
|                   | Mark only one oval.                                                                                |
|                   | Strongly Agree                                                                                     |
|                   | Agree                                                                                              |
|                   | Neutral                                                                                            |
|                   | Disagree                                                                                           |
|                   | Strongly Disagree                                                                                  |
|                   |                                                                                                    |
| 35.               | Syllabus has good balance of theory & practical *                                                  |
|                   | Mark only one oval.                                                                                |
|                   | Strongly Agree                                                                                     |
|                   | Agree                                                                                              |
|                   | Neutral                                                                                            |
|                   | Disagree                                                                                           |
|                   | Strongly Disagree                                                                                  |
| Shirt Shirt Shirt | In-Cherge Director Shrl Shivaji Maratha Society's Inetitute of Management & Research Pune-411 008. |
|                   |                                                                                                    |