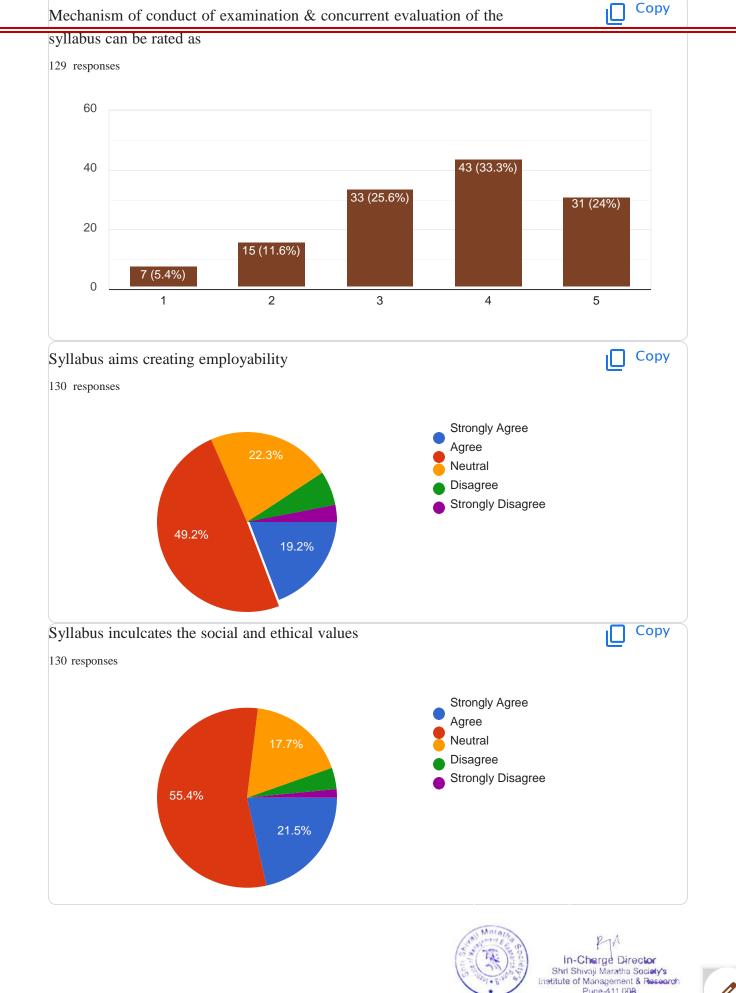

| 12.                                                                                                                                                                                                                                                                                                                                                                                                                                                                                                                                                                                                                                                                                                                                                                                                                                                                                                                                                                                                                                                                                                                                                                                                                                                                                                                                                                                                                                                                                                                                                                                                                                                                                                                                                                                                                                                                                                                                                                                                                                                                                                                            | Mechanism of conduct of examination & concurrent evaluation of the syllabus can be rated as        |
|--------------------------------------------------------------------------------------------------------------------------------------------------------------------------------------------------------------------------------------------------------------------------------------------------------------------------------------------------------------------------------------------------------------------------------------------------------------------------------------------------------------------------------------------------------------------------------------------------------------------------------------------------------------------------------------------------------------------------------------------------------------------------------------------------------------------------------------------------------------------------------------------------------------------------------------------------------------------------------------------------------------------------------------------------------------------------------------------------------------------------------------------------------------------------------------------------------------------------------------------------------------------------------------------------------------------------------------------------------------------------------------------------------------------------------------------------------------------------------------------------------------------------------------------------------------------------------------------------------------------------------------------------------------------------------------------------------------------------------------------------------------------------------------------------------------------------------------------------------------------------------------------------------------------------------------------------------------------------------------------------------------------------------------------------------------------------------------------------------------------------------|----------------------------------------------------------------------------------------------------|
|                                                                                                                                                                                                                                                                                                                                                                                                                                                                                                                                                                                                                                                                                                                                                                                                                                                                                                                                                                                                                                                                                                                                                                                                                                                                                                                                                                                                                                                                                                                                                                                                                                                                                                                                                                                                                                                                                                                                                                                                                                                                                                                                | Mark only one oval.                                                                                |
|                                                                                                                                                                                                                                                                                                                                                                                                                                                                                                                                                                                                                                                                                                                                                                                                                                                                                                                                                                                                                                                                                                                                                                                                                                                                                                                                                                                                                                                                                                                                                                                                                                                                                                                                                                                                                                                                                                                                                                                                                                                                                                                                | Very Poor                                                                                          |
|                                                                                                                                                                                                                                                                                                                                                                                                                                                                                                                                                                                                                                                                                                                                                                                                                                                                                                                                                                                                                                                                                                                                                                                                                                                                                                                                                                                                                                                                                                                                                                                                                                                                                                                                                                                                                                                                                                                                                                                                                                                                                                                                | 1                                                                                                  |
|                                                                                                                                                                                                                                                                                                                                                                                                                                                                                                                                                                                                                                                                                                                                                                                                                                                                                                                                                                                                                                                                                                                                                                                                                                                                                                                                                                                                                                                                                                                                                                                                                                                                                                                                                                                                                                                                                                                                                                                                                                                                                                                                | 2                                                                                                  |
|                                                                                                                                                                                                                                                                                                                                                                                                                                                                                                                                                                                                                                                                                                                                                                                                                                                                                                                                                                                                                                                                                                                                                                                                                                                                                                                                                                                                                                                                                                                                                                                                                                                                                                                                                                                                                                                                                                                                                                                                                                                                                                                                | 3                                                                                                  |
|                                                                                                                                                                                                                                                                                                                                                                                                                                                                                                                                                                                                                                                                                                                                                                                                                                                                                                                                                                                                                                                                                                                                                                                                                                                                                                                                                                                                                                                                                                                                                                                                                                                                                                                                                                                                                                                                                                                                                                                                                                                                                                                                | 4                                                                                                  |
|                                                                                                                                                                                                                                                                                                                                                                                                                                                                                                                                                                                                                                                                                                                                                                                                                                                                                                                                                                                                                                                                                                                                                                                                                                                                                                                                                                                                                                                                                                                                                                                                                                                                                                                                                                                                                                                                                                                                                                                                                                                                                                                                | 5                                                                                                  |
|                                                                                                                                                                                                                                                                                                                                                                                                                                                                                                                                                                                                                                                                                                                                                                                                                                                                                                                                                                                                                                                                                                                                                                                                                                                                                                                                                                                                                                                                                                                                                                                                                                                                                                                                                                                                                                                                                                                                                                                                                                                                                                                                | Very Good                                                                                          |
|                                                                                                                                                                                                                                                                                                                                                                                                                                                                                                                                                                                                                                                                                                                                                                                                                                                                                                                                                                                                                                                                                                                                                                                                                                                                                                                                                                                                                                                                                                                                                                                                                                                                                                                                                                                                                                                                                                                                                                                                                                                                                                                                |                                                                                                    |
| 13.                                                                                                                                                                                                                                                                                                                                                                                                                                                                                                                                                                                                                                                                                                                                                                                                                                                                                                                                                                                                                                                                                                                                                                                                                                                                                                                                                                                                                                                                                                                                                                                                                                                                                                                                                                                                                                                                                                                                                                                                                                                                                                                            | Syllabus aims creating employability *                                                             |
|                                                                                                                                                                                                                                                                                                                                                                                                                                                                                                                                                                                                                                                                                                                                                                                                                                                                                                                                                                                                                                                                                                                                                                                                                                                                                                                                                                                                                                                                                                                                                                                                                                                                                                                                                                                                                                                                                                                                                                                                                                                                                                                                | Mark only one oval.                                                                                |
|                                                                                                                                                                                                                                                                                                                                                                                                                                                                                                                                                                                                                                                                                                                                                                                                                                                                                                                                                                                                                                                                                                                                                                                                                                                                                                                                                                                                                                                                                                                                                                                                                                                                                                                                                                                                                                                                                                                                                                                                                                                                                                                                | Strongly Agree                                                                                     |
|                                                                                                                                                                                                                                                                                                                                                                                                                                                                                                                                                                                                                                                                                                                                                                                                                                                                                                                                                                                                                                                                                                                                                                                                                                                                                                                                                                                                                                                                                                                                                                                                                                                                                                                                                                                                                                                                                                                                                                                                                                                                                                                                | Agree                                                                                              |
|                                                                                                                                                                                                                                                                                                                                                                                                                                                                                                                                                                                                                                                                                                                                                                                                                                                                                                                                                                                                                                                                                                                                                                                                                                                                                                                                                                                                                                                                                                                                                                                                                                                                                                                                                                                                                                                                                                                                                                                                                                                                                                                                | Neutral Disagree                                                                                   |
|                                                                                                                                                                                                                                                                                                                                                                                                                                                                                                                                                                                                                                                                                                                                                                                                                                                                                                                                                                                                                                                                                                                                                                                                                                                                                                                                                                                                                                                                                                                                                                                                                                                                                                                                                                                                                                                                                                                                                                                                                                                                                                                                | Strongly Disagree                                                                                  |
| Spring Sp | In-Cherge Director Shrl Shivaji Maratha Society's Institute of Management & Research Pune-411 008. |
|                                                                                                                                                                                                                                                                                                                                                                                                                                                                                                                                                                                                                                                                                                                                                                                                                                                                                                                                                                                                                                                                                                                                                                                                                                                                                                                                                                                                                                                                                                                                                                                                                                                                                                                                                                                                                                                                                                                                                                                                                                                                                                                                |                                                                                                    |
|                                                                                                                                                                                                                                                                                                                                                                                                                                                                                                                                                                                                                                                                                                                                                                                                                                                                                                                                                                                                                                                                                                                                                                                                                                                                                                                                                                                                                                                                                                                                                                                                                                                                                                                                                                                                                                                                                                                                                                                                                                                                                                                                |                                                                                                    |

| 14. | Syllabus inculcates the social and ethical va | lues *                    |                                                      |  |
|-----|-----------------------------------------------|---------------------------|------------------------------------------------------|--|
|     | Mark only one oval.                           |                           |                                                      |  |
|     | Strongly Agree                                |                           |                                                      |  |
|     | Agree                                         |                           |                                                      |  |
|     | Neutral                                       |                           |                                                      |  |
|     | Disagree                                      |                           |                                                      |  |
|     | Strongly Disagree                             |                           |                                                      |  |
|     |                                               |                           |                                                      |  |
|     |                                               |                           |                                                      |  |
| 15. | Suggestion                                    |                           |                                                      |  |
|     |                                               |                           |                                                      |  |
|     |                                               |                           |                                                      |  |
|     | Syllabus Feedback - Teachers Section          |                           |                                                      |  |
| 16. | Syllabus is up to the mark *                  |                           |                                                      |  |
|     | Mark only one oval.                           |                           |                                                      |  |
|     | strongly Agree                                |                           |                                                      |  |
|     | Agree                                         |                           |                                                      |  |
|     | Neutral                                       |                           |                                                      |  |
|     | Disagree                                      |                           |                                                      |  |
|     | Strongly Disagree                             |                           |                                                      |  |
|     |                                               |                           |                                                      |  |
|     |                                               |                           |                                                      |  |
| 17. | Syllabus fulfills industry expectations *     |                           |                                                      |  |
|     | Mark only one oval.                           |                           |                                                      |  |
|     | strongly Agree                                |                           |                                                      |  |
|     | Agree                                         |                           |                                                      |  |
|     | Neutral                                       |                           |                                                      |  |
|     | Disagree                                      |                           |                                                      |  |
|     | Strongly Disagree                             | Marally and Samuel Samuel | PJA                                                  |  |
|     |                                               | S June S Secret           | In-Charge Director<br>Shri Shivaji Maratha Society's |  |