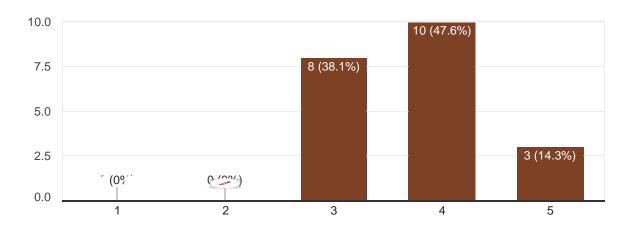

| 21. The curriculum has a good balance between theory and practical. |                                                   |
|---------------------------------------------------------------------|---------------------------------------------------|
|                                                                     | Mark only one oval.                               |
|                                                                     | strongly Agree                                    |
|                                                                     | Agree                                             |
|                                                                     | Neutral                                           |
|                                                                     | Disagree                                          |
|                                                                     | Strongly Disagree                                 |
|                                                                     |                                                   |
| 22.                                                                 | Pattern of concurrent evaluation is appropriate * |
|                                                                     | Mark only one oval.                               |
|                                                                     | strongly Agree                                    |
|                                                                     | Agree                                             |
|                                                                     | Neutral                                           |
|                                                                     | Disagree                                          |
|                                                                     | Strongly Disagree                                 |
|                                                                     |                                                   |
| 23.                                                                 | LTP Pattern by SPPU is appropriate *              |
|                                                                     | Mark only one oval.                               |
|                                                                     | strongly Agree                                    |
|                                                                     | Agree                                             |
|                                                                     | Neutral                                           |
|                                                                     | Disagree                                          |
|                                                                     | Strongly Disagree                                 |
|                                                                     |                                                   |
|                                                                     | Mara                                              |