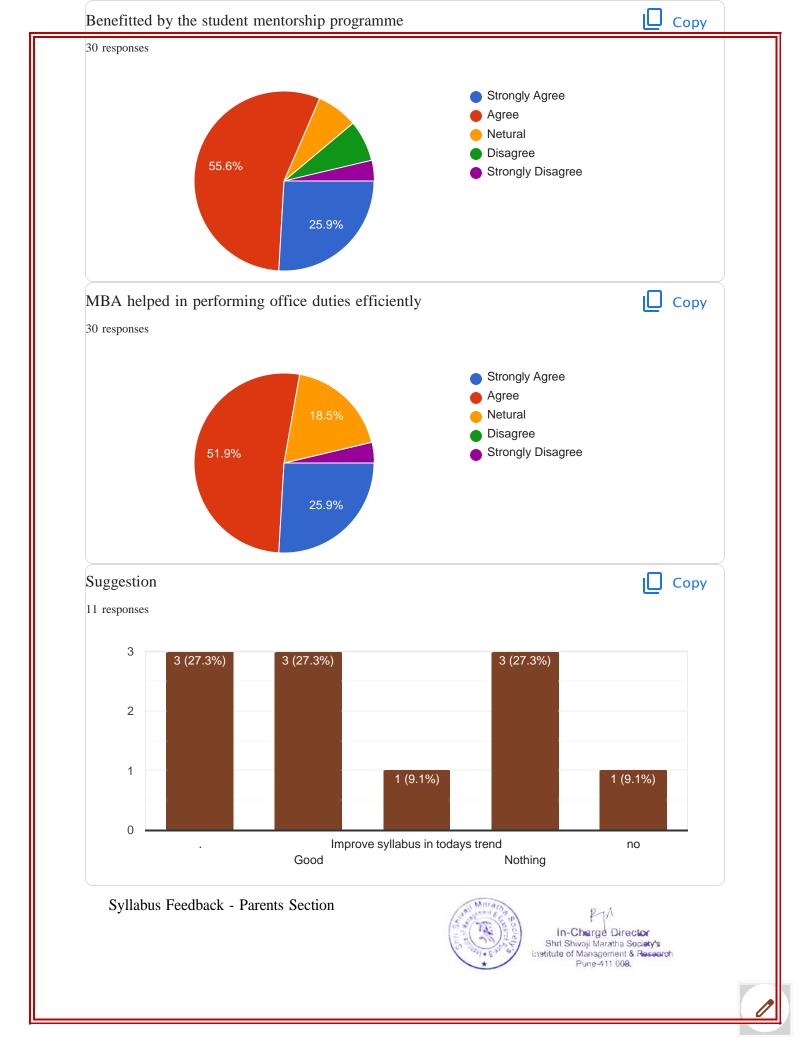

| 39.   | Benefitted by the student mentorship programme *                                |
|-------|---------------------------------------------------------------------------------|
|       | Mark only one oval.                                                             |
|       | Strongly Agree                                                                  |
|       | Agree                                                                           |
|       | Netural                                                                         |
|       | Disagree                                                                        |
|       | Strongly Disagree                                                               |
|       |                                                                                 |
| 40.   | MBA helped in performing office duties efficiently *                            |
|       | Mark only one oval.                                                             |
|       | Strongly Agree                                                                  |
|       | Agree                                                                           |
|       | Netural                                                                         |
|       | Disagree                                                                        |
|       | Strongly Disagree                                                               |
|       |                                                                                 |
|       |                                                                                 |
| 41.   | Suggestion                                                                      |
|       |                                                                                 |
|       |                                                                                 |
|       | Syllabus Feedback - Parents Section                                             |
| (Jall | Marajna PA                                                                      |
| 1 34  | In-Charge Director                                                              |
| 15 3  | Shrl Shivaji Maratha Society's Institute of Management & Research Pune-411 009. |
|       | Fune-411 008.                                                                   |
|       |                                                                                 |
|       |                                                                                 |
|       |                                                                                 |
|       |                                                                                 |