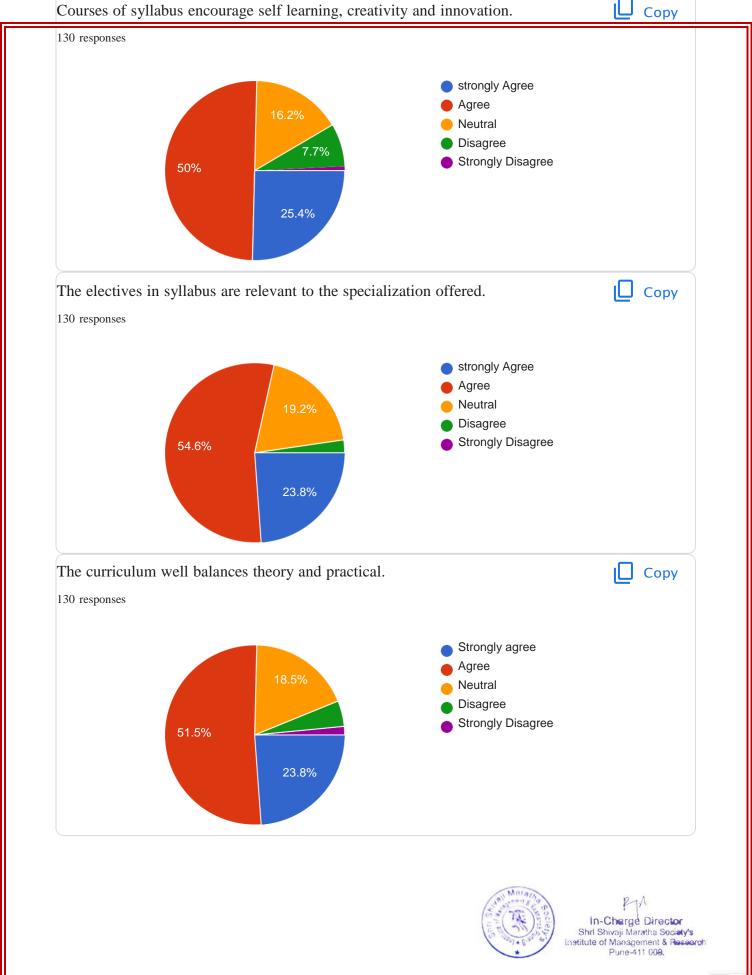

| 7.         | Syllabus include Global trend *                                                                    |
|------------|----------------------------------------------------------------------------------------------------|
|            | Mark only one oval.                                                                                |
|            | Strongly Agree  Agree  Neutral  Disagree  Strongly Disagree                                        |
| 8.         | The curriculum meets prerequisite and basic knowledge required for the corporate. *                |
|            | Mark only one oval.                                                                                |
|            | Strongly Agree                                                                                     |
|            | Agree                                                                                              |
|            | Neutral                                                                                            |
|            | Disagree                                                                                           |
|            | Strongly Disagree                                                                                  |
| 9.         | Courses of syllabus encourage self learning, creativity and innovation. *                          |
|            | Mark only one oval.                                                                                |
|            | Strongly Agree                                                                                     |
|            | Agree                                                                                              |
|            | Neutral                                                                                            |
|            | Disagree  Strongly Disagree                                                                        |
| Sarti Shie | In-Charge Director Shri Shivaji Maratha Society's Institute of Management & Research Pune-411 008. |

| 10.           | The electives in syllabus are relevant to the specialization offered. *                            |
|---------------|----------------------------------------------------------------------------------------------------|
|               | Mark only one oval.                                                                                |
|               | strongly Agree                                                                                     |
|               | Agree                                                                                              |
|               | Neutral                                                                                            |
|               | Disagree                                                                                           |
|               | Strongly Disagree                                                                                  |
|               |                                                                                                    |
| 11.           | The curriculum well balances theory and practical. *                                               |
|               | Mark only one oval.                                                                                |
|               | Strongly agree                                                                                     |
|               | Agree                                                                                              |
|               | Neutral                                                                                            |
|               | Disagree                                                                                           |
|               | Strongly Disagree                                                                                  |
| Soling States | In-Charge Director Shrl Shivaji Maratha Society's Institute of Management & Research Pune-411 009. |
|               |                                                                                                    |
|               |                                                                                                    |
|               |                                                                                                    |
|               |                                                                                                    |
|               |                                                                                                    |
|               |                                                                                                    |
|               |                                                                                                    |
|               |                                                                                                    |
|               |                                                                                                    |
|               |                                                                                                    |
|               |                                                                                                    |
|               |                                                                                                    |