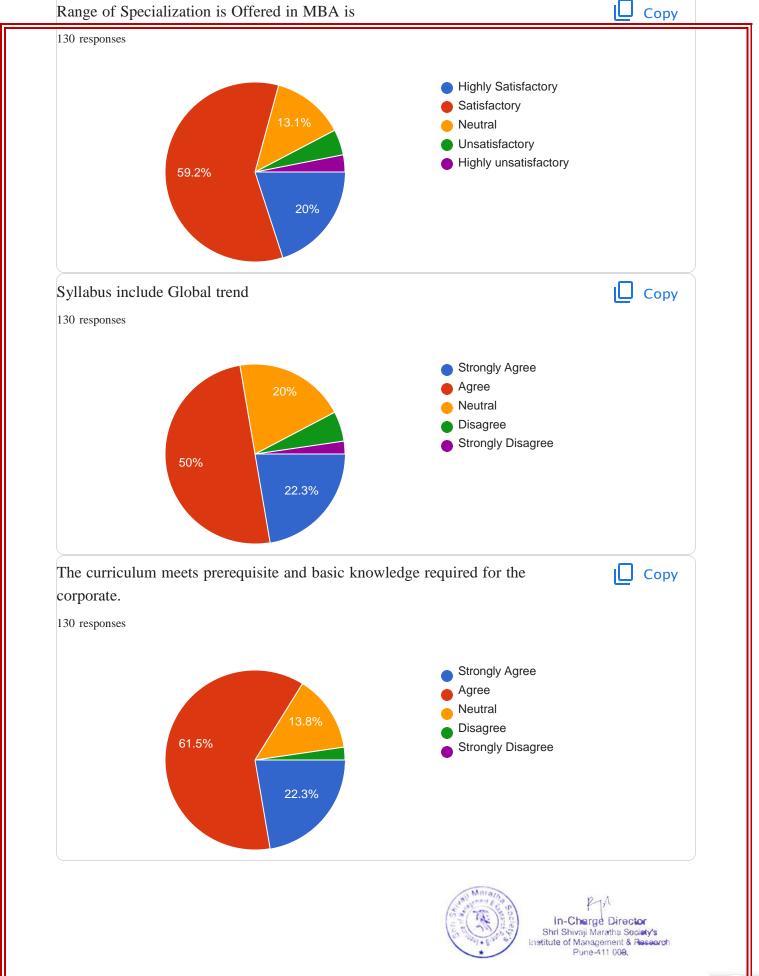

I study in MBA \*

2.

Disagree

Strongly Disagree

In-Charge Director Shri Shivaji Maratha Society's Institute of Management & Research Pune-411 008.

| 4.           | Duration of course/semester pattern is appropriate *                                               |
|--------------|----------------------------------------------------------------------------------------------------|
|              | Mark only one oval.                                                                                |
|              | Strongly Agree                                                                                     |
|              | Agree                                                                                              |
|              | Neutral                                                                                            |
|              | Disagree                                                                                           |
|              | Strongly Disagree                                                                                  |
|              |                                                                                                    |
| 5.           | Credit system pattern of the syllabus is easy to understand *                                      |
|              | Mark only one oval.                                                                                |
|              | Strongly Agree                                                                                     |
|              | Agree                                                                                              |
|              | Neutral                                                                                            |
|              | Disagree                                                                                           |
|              | Strongly Disagree                                                                                  |
|              |                                                                                                    |
| 6.           | Range of Specialization is Offered in MBA is *                                                     |
|              | Mark only one oval.                                                                                |
|              | Highly Satisfactory                                                                                |
|              | Satisfactory                                                                                       |
|              | Neutral                                                                                            |
|              | Unsatisfactory                                                                                     |
|              | Highly unsatisfactory                                                                              |
| Sprit Shirts | In-Charge Director Shrl Shivaji Maratha Society's Institute of Management & Research Pune-411 008. |

| 7.         | Syllabus include Global trend *                                                                    |
|------------|----------------------------------------------------------------------------------------------------|
|            | Mark only one oval.                                                                                |
|            | Strongly Agree  Agree  Neutral  Disagree  Strongly Disagree                                        |
| 8.         | The curriculum meets prerequisite and basic knowledge required for the corporate. *                |
|            | Mark only one oval.                                                                                |
|            | Strongly Agree                                                                                     |
|            | Agree                                                                                              |
|            | Neutral                                                                                            |
|            | Disagree                                                                                           |
|            | Strongly Disagree                                                                                  |
| 9.         | Courses of syllabus encourage self learning, creativity and innovation. *                          |
|            | Mark only one oval.                                                                                |
|            | Strongly Agree                                                                                     |
|            | Agree                                                                                              |
|            | Neutral                                                                                            |
|            | Disagree  Strongly Disagree                                                                        |
| Sarti Shie | In-Charge Director Shri Shivaji Maratha Society's Institute of Management & Research Pune-411 008. |