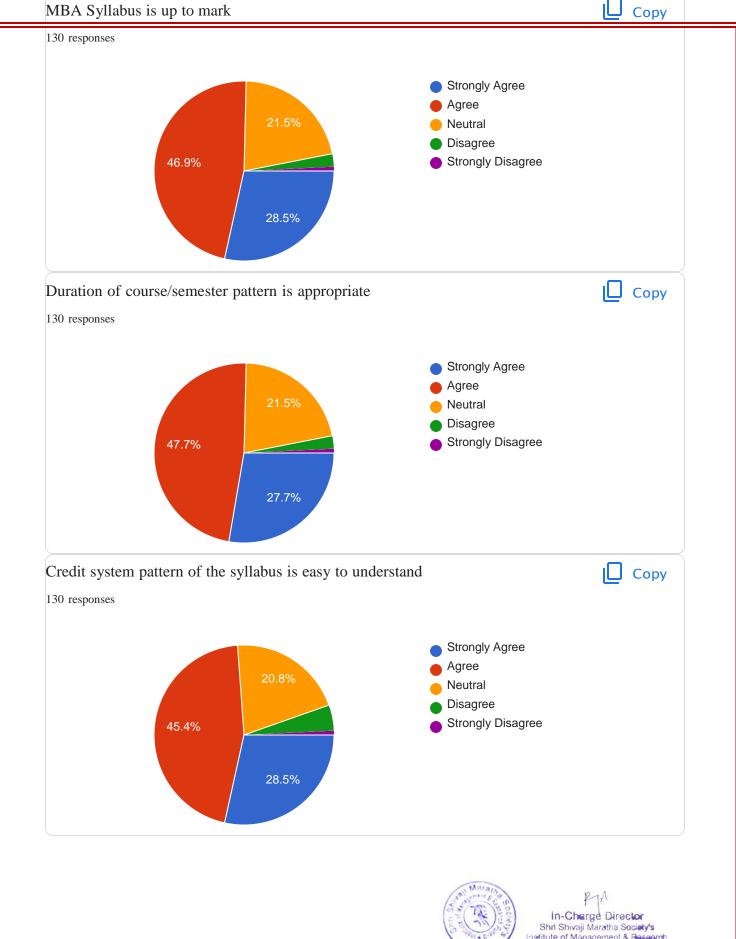

#### Syllabus Feedback - Students Session

|    | Mark only one oval.          |
|----|------------------------------|
|    | I year                       |
|    | II year                      |
|    |                              |
| 3. | MBA Syllabus is up to mark * |

I study in MBA \*

2.

Disagree

Strongly Disagree

In-Charge Director Shri Shivaji Maratha Society's Institute of Management & Research Pune-411 008.

| 4.           | Duration of course/semester pattern is appropriate *                                               |
|--------------|----------------------------------------------------------------------------------------------------|
|              | Mark only one oval.                                                                                |
|              | Strongly Agree                                                                                     |
|              | Agree                                                                                              |
|              | Neutral                                                                                            |
|              | Disagree                                                                                           |
|              | Strongly Disagree                                                                                  |
|              |                                                                                                    |
| 5.           | Credit system pattern of the syllabus is easy to understand *                                      |
|              | Mark only one oval.                                                                                |
|              | Strongly Agree                                                                                     |
|              | Agree                                                                                              |
|              | Neutral                                                                                            |
|              | Disagree                                                                                           |
|              | Strongly Disagree                                                                                  |
|              |                                                                                                    |
| 6.           | Range of Specialization is Offered in MBA is *                                                     |
|              | Mark only one oval.                                                                                |
|              | Highly Satisfactory                                                                                |
|              | Satisfactory                                                                                       |
|              | Neutral                                                                                            |
|              | Unsatisfactory                                                                                     |
|              | Highly unsatisfactory                                                                              |
| Sprit Shirts | In-Charge Director Shrl Shivaji Maratha Society's Institute of Management & Research Pune-411 008. |