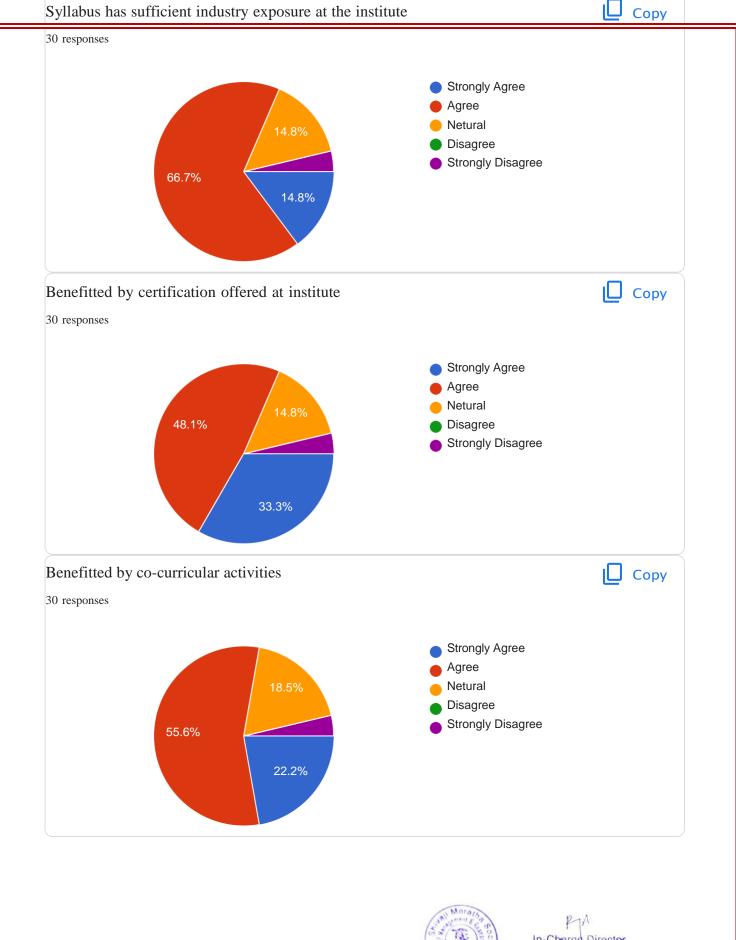

| 36.         | Syllabus has sufficient industry exposure at the institute *                                       |
|-------------|----------------------------------------------------------------------------------------------------|
|             | Mark only one oval.                                                                                |
|             | Strongly Agree                                                                                     |
|             | Agree                                                                                              |
|             | Netural                                                                                            |
|             | Disagree                                                                                           |
|             | Strongly Disagree                                                                                  |
|             |                                                                                                    |
| 37.         | Benefitted by certification offered at institute *                                                 |
|             | Mark only one oval.                                                                                |
|             | Strongly Agree                                                                                     |
|             | Agree                                                                                              |
|             | Netural                                                                                            |
|             | Disagree                                                                                           |
|             | Strongly Disagree                                                                                  |
|             |                                                                                                    |
|             |                                                                                                    |
| 38.         | Benefitted by co-curricular activities *                                                           |
|             | Mark only one oval.                                                                                |
|             | Strongly Agree                                                                                     |
|             | Agree                                                                                              |
|             | Netural                                                                                            |
|             | Disagree                                                                                           |
|             | Strongly Disagree                                                                                  |
| South Shirt | In-Cherge Director Shrl Shivaji Maratha Society's Institute of Management & Research Pune-411 009. |

| 39.   | Benefitted by the student mentorship programme *                                |
|-------|---------------------------------------------------------------------------------|
|       | Mark only one oval.                                                             |
|       | Strongly Agree                                                                  |
|       | Agree                                                                           |
|       | Netural                                                                         |
|       | Disagree                                                                        |
|       | Strongly Disagree                                                               |
|       |                                                                                 |
| 40.   | MBA helped in performing office duties efficiently *                            |
|       | Mark only one oval.                                                             |
|       | Strongly Agree                                                                  |
|       | Agree                                                                           |
|       | Netural                                                                         |
|       | Disagree                                                                        |
|       | Strongly Disagree                                                               |
|       |                                                                                 |
|       |                                                                                 |
| 41.   | Suggestion                                                                      |
|       |                                                                                 |
|       |                                                                                 |
|       | Syllabus Feedback - Parents Section                                             |
| (Jall | Marajna PA                                                                      |
| 1 34  | In-Charge Director                                                              |
| 15 3  | Shrl Shivaji Maratha Society's Institute of Management & Research Pune-411 009. |
|       | Fune-411 008.                                                                   |
|       |                                                                                 |
|       |                                                                                 |
|       |                                                                                 |
|       |                                                                                 |