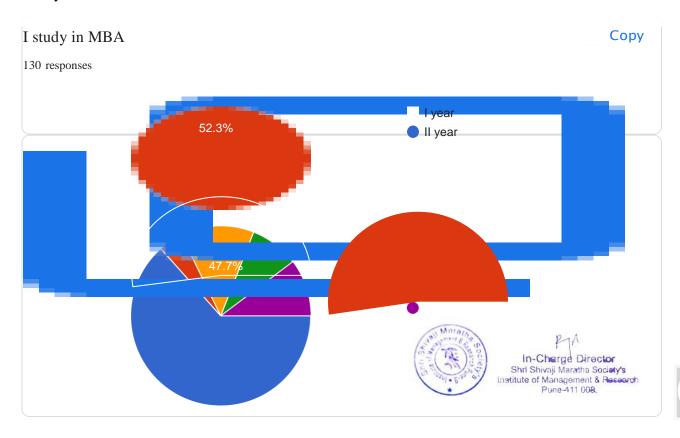

#### Syllabus Feedback - Students Session

|    | Mark only one oval.          |
|----|------------------------------|
|    | I year                       |
|    | II year                      |
|    |                              |
| 3. | MBA Syllabus is up to mark * |

I study in MBA \*

2.

Disagree

Strongly Disagree

In-Charge Director Shri Shivaji Maratha Society's Institute of Management & Research Pune-411 008.

| 4.           | Duration of course/semester pattern is appropriate *                                               |
|--------------|----------------------------------------------------------------------------------------------------|
|              | Mark only one oval.                                                                                |
|              | Strongly Agree                                                                                     |
|              | Agree                                                                                              |
|              | Neutral                                                                                            |
|              | Disagree                                                                                           |
|              | Strongly Disagree                                                                                  |
|              |                                                                                                    |
| 5.           | Credit system pattern of the syllabus is easy to understand *                                      |
|              | Mark only one oval.                                                                                |
|              | Strongly Agree                                                                                     |
|              | Agree                                                                                              |
|              | Neutral                                                                                            |
|              | Disagree                                                                                           |
|              | Strongly Disagree                                                                                  |
|              |                                                                                                    |
| 6.           | Range of Specialization is Offered in MBA is *                                                     |
|              | Mark only one oval.                                                                                |
|              | Highly Satisfactory                                                                                |
|              | Satisfactory                                                                                       |
|              | Neutral                                                                                            |
|              | Unsatisfactory                                                                                     |
|              | Highly unsatisfactory                                                                              |
| Sprit Shirts | In-Charge Director Shrl Shivaji Maratha Society's Institute of Management & Research Pune-411 008. |