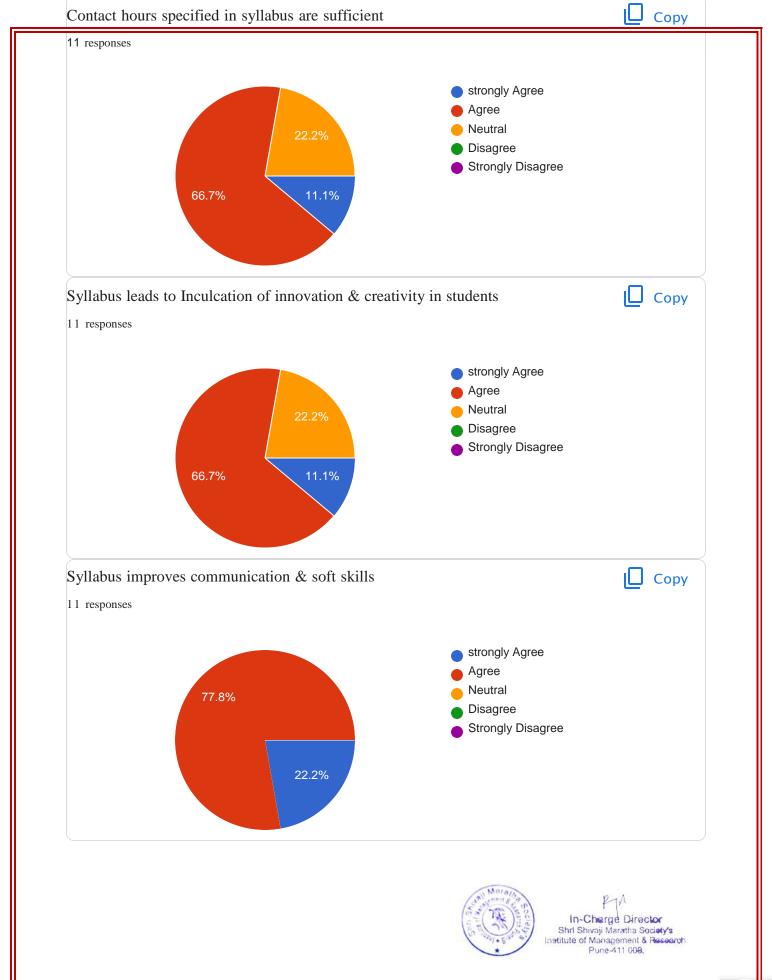

| 24.               | Contact hours specified in syllabus are sufficient *                                                |
|-------------------|-----------------------------------------------------------------------------------------------------|
|                   | Mark only one oval.                                                                                 |
|                   | strongly Agree                                                                                      |
|                   | Agree                                                                                               |
|                   | Neutral                                                                                             |
|                   | Disagree                                                                                            |
|                   | Strongly Disagree                                                                                   |
|                   |                                                                                                     |
| 25.               | Syllabus leads to Inculcation of innovation & creativity in students *                              |
|                   | Mark only one oval.                                                                                 |
|                   | strongly Agree                                                                                      |
|                   | Agree                                                                                               |
|                   | Neutral                                                                                             |
|                   | Disagree                                                                                            |
|                   | Strongly Disagree                                                                                   |
|                   |                                                                                                     |
| 26.               | Syllabus improves communication & soft skills *                                                     |
|                   | Mark only one oval.                                                                                 |
|                   | Strongly Agree                                                                                      |
|                   | Agree                                                                                               |
|                   | Neutral                                                                                             |
|                   | Disagree                                                                                            |
|                   | Strongly Disagree                                                                                   |
| Shirt Shirt Shirt | In-Charge Director Shrl Shivaji Maratha Society's Institute of Management & Rassearch Pune-411 608. |
|                   |                                                                                                     |