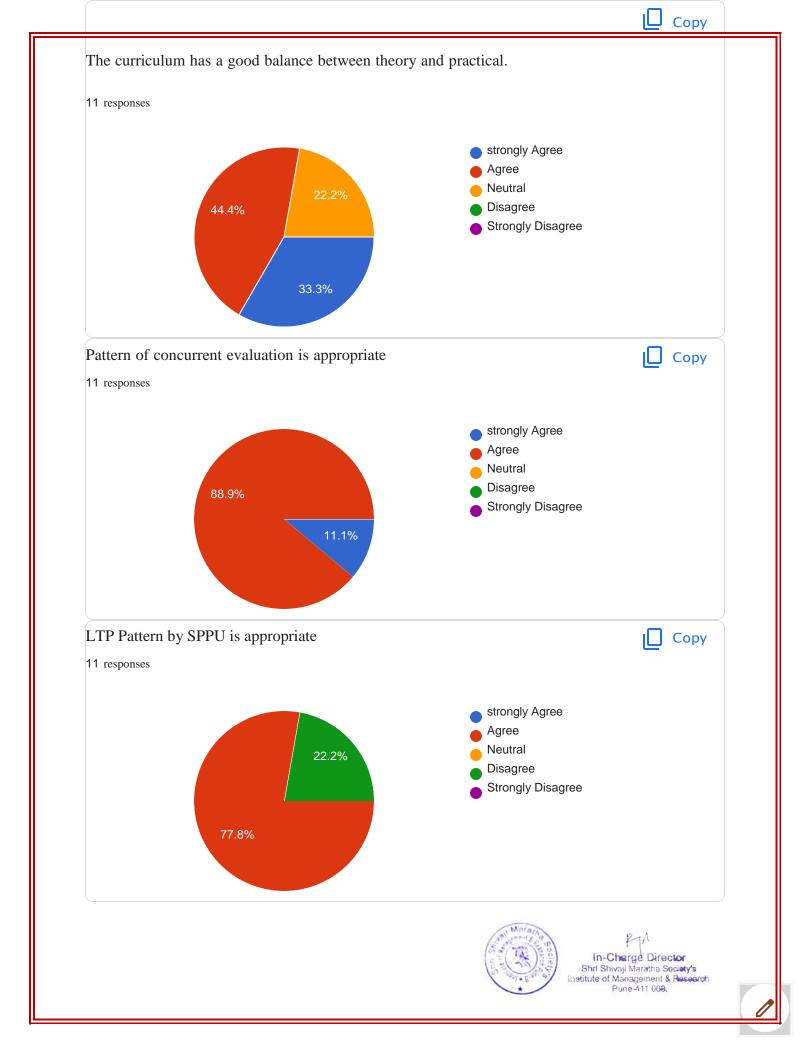

| 21. The curriculum has a good balance between theory and practical. |                                                   |
|---------------------------------------------------------------------|---------------------------------------------------|
|                                                                     | Mark only one oval.                               |
|                                                                     | strongly Agree                                    |
|                                                                     | Agree                                             |
|                                                                     | Neutral                                           |
|                                                                     | Disagree                                          |
|                                                                     | Strongly Disagree                                 |
|                                                                     |                                                   |
| 22.                                                                 | Pattern of concurrent evaluation is appropriate * |
|                                                                     | Mark only one oval.                               |
|                                                                     | strongly Agree                                    |
|                                                                     | Agree                                             |
|                                                                     | Neutral                                           |
|                                                                     | Disagree                                          |
|                                                                     | Strongly Disagree                                 |
|                                                                     |                                                   |
| 23.                                                                 | LTP Pattern by SPPU is appropriate *              |
|                                                                     | Mark only one oval.                               |
|                                                                     | strongly Agree                                    |
|                                                                     | Agree                                             |
|                                                                     | Neutral                                           |
|                                                                     | Disagree                                          |
|                                                                     | Strongly Disagree                                 |
|                                                                     |                                                   |
|                                                                     | Mara                                              |