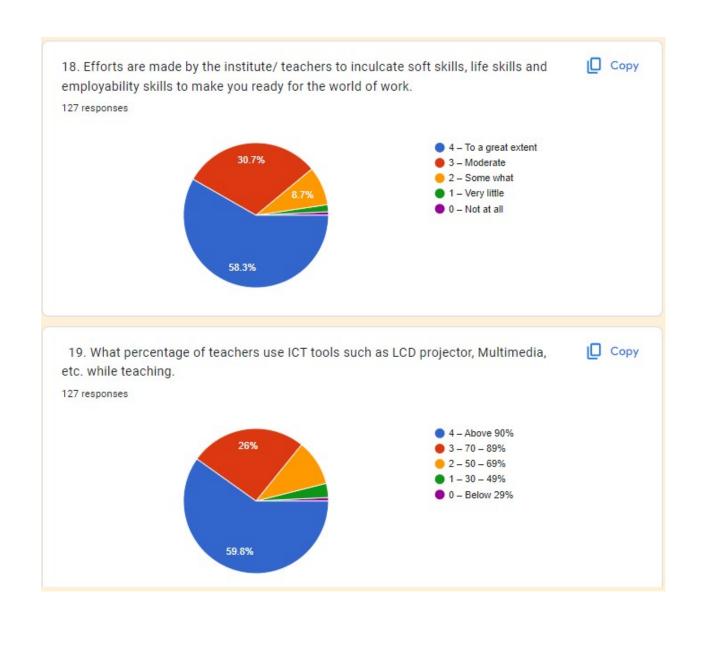

Shri Shivaji Maratha Society's

## Institute of Management and Research

Approved by AICTE, Recognized by DTE (Govt. of Maharashtra), Affiliated to Savitribai Phule Pune University

## STUDENT SATISFACTION SURVEY 2019-20

## **Student Satisfaction Survey 2019-20**























All staff is well educated

One of the best MBA Institute in Pune

1. Make teaching a two way interaction. 2. Teach from basic, as some students are not from related background (like Commerce, management)

Students oriented positive approach

1.Use better graphics and visual media to engage students well 2.Try to reach every student and ask for their doubts 3.Make teaching a two way interaction

I think more activities should be taken practically to develop skills.

Director

Shri Shlvaji Maratha Society's -stitute of Management & Research Pune-411009.