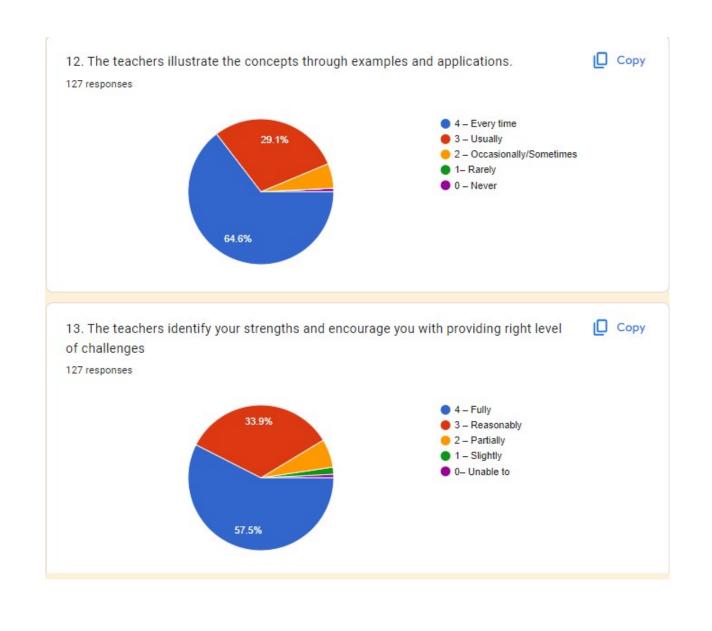

Shri Shivaji Maratha Society's

## Institute of Management and Research

Approved by AICTE, Recognized by DTE (Govt. of Maharashtra), Affiliated to Savitribai Phule Pune University

## STUDENT SATISFACTION SURVEY 2019-20

## **Student Satisfaction Survey 2019-20**























All staff is well educated

One of the best MBA Institute in Pune

1. Make teaching a two way interaction. 2. Teach from basic, as some students are not from related background (like Commerce, management)

Students oriented positive approach

1.Use better graphics and visual media to engage students well 2.Try to reach every student and ask for their doubts 3.Make teaching a two way interaction

I think more activities should be taken practically to develop skills.

Director

Shri Shlvaji Maratha Society's -stitute of Management & Research Pune-411009.