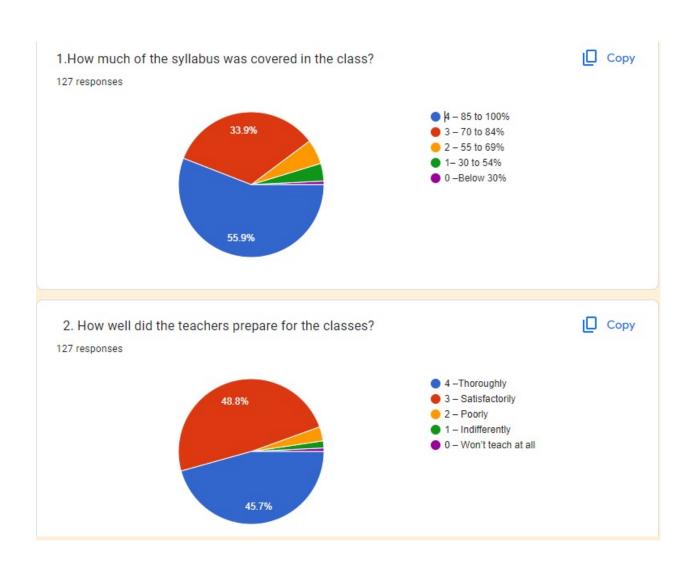

Shri Shivaji Maratha Society's

## Institute of Management and Research

Approved by AICTE, Recognized by DTE (Govt. of Maharashtra), Affiliated to Savitribai Phule Pune University

## STUDENT SATISFACTION SURVEY 2019-20

## **Student Satisfaction Survey 2019-20**























All staff is well educated

One of the best MBA Institute in Pune

1. Make teaching a two way interaction. 2. Teach from basic, as some students are not from related background (like Commerce, management)

Students oriented positive approach

1.Use better graphics and visual media to engage students well 2.Try to reach every student and ask for their doubts 3.Make teaching a two way interaction

I think more activities should be taken practically to develop skills.

Director

Shri Shlvaji Maratha Society's -stitute of Management & Research Pune-411009.