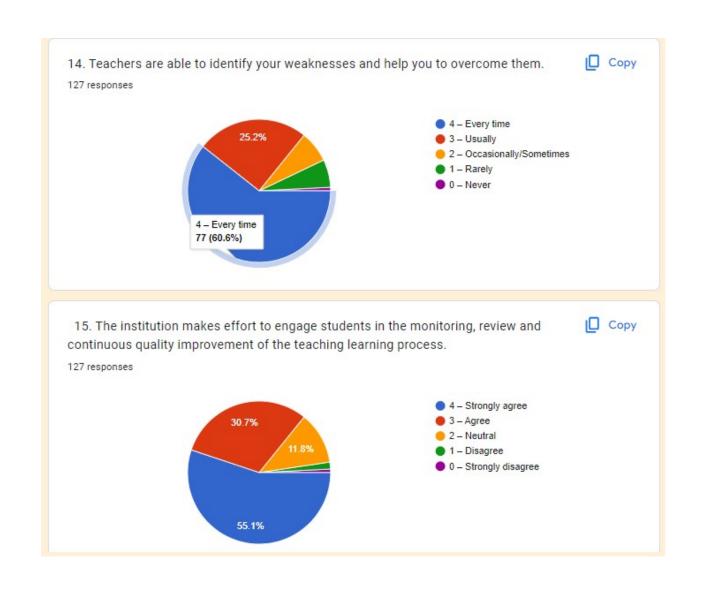

Shri Shivaji Maratha Society's

## Institute of Management and Research

Approved by AICTE, Recognized by DTE (Govt. of Maharashtra), Affiliated to Savitribai Phule Pune University

## STUDENT SATISFACTION SURVEY 2019-20

## **Student Satisfaction Survey 2019-20**























All staff is well educated

One of the best MBA Institute in Pune

1. Make teaching a two way interaction. 2. Teach from basic, as some students are not from related background (like Commerce, management)

Students oriented positive approach

1.Use better graphics and visual media to engage students well 2.Try to reach every student and ask for their doubts 3.Make teaching a two way interaction

I think more activities should be taken practically to develop skills.

Director

Shri Shlvaji Maratha Society's -stitute of Management & Research Pune-411009.