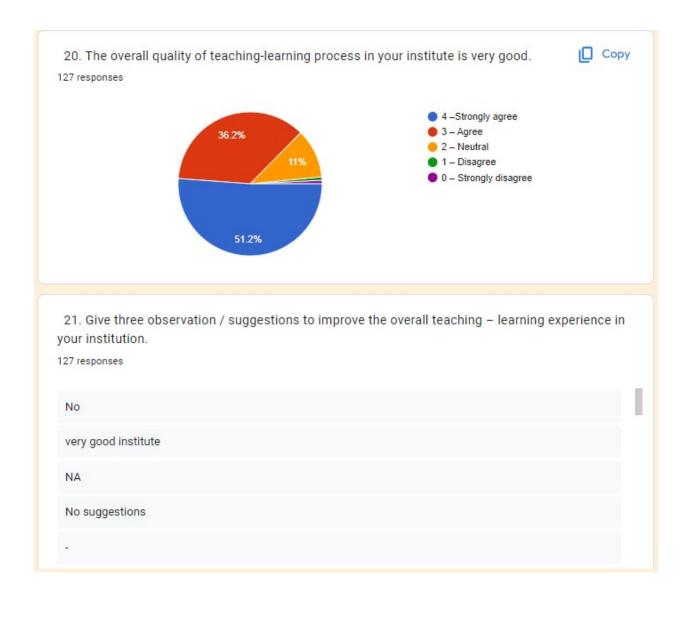

## **Student Satisfaction Survey 2019-20**

All staff is well educated

One of the best MBA Institute in Pune

1. Make teaching a two way interaction. 2. Teach from basic, as some students are not from related background (like Commerce, management)

Students oriented positive approach

1.Use better graphics and visual media to engage students well 2.Try to reach every student and ask for their doubts 3.Make teaching a two way interaction

I think more activities should be taken practically to develop skills.