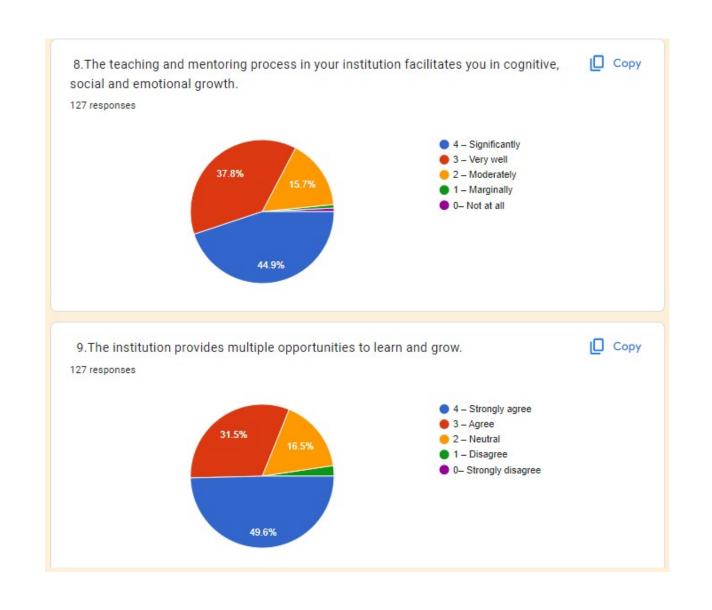

Shri Shivaji Maratha Society's

## Institute of Management and Research

Approved by AICTE, Recognized by DTE (Govt. of Maharashtra), Affiliated to Savitribai Phule Pune University

## STUDENT SATISFACTION SURVEY 2019-20

## **Student Satisfaction Survey 2019-20**























All staff is well educated

One of the best MBA Institute in Pune

1. Make teaching a two way interaction. 2. Teach from basic, as some students are not from related background (like Commerce, management)

Students oriented positive approach

1.Use better graphics and visual media to engage students well 2.Try to reach every student and ask for their doubts 3.Make teaching a two way interaction

I think more activities should be taken practically to develop skills.

Director

Shri Shlvaji Maratha Society's -stitute of Management & Research Pune-411009.