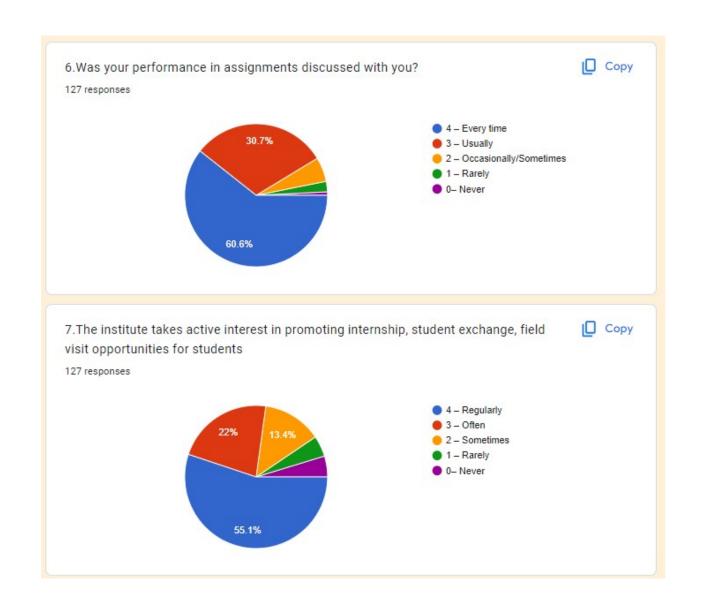

Shri Shivaji Maratha Society's

## Institute of Management and Research

Approved by AICTE, Recognized by DTE (Govt. of Maharashtra), Affiliated to Savitribai Phule Pune University

## STUDENT SATISFACTION SURVEY 2019-20

## **Student Satisfaction Survey 2019-20**























All staff is well educated

One of the best MBA Institute in Pune

1. Make teaching a two way interaction. 2. Teach from basic, as some students are not from related background (like Commerce, management)

Students oriented positive approach

1.Use better graphics and visual media to engage students well 2.Try to reach every student and ask for their doubts 3.Make teaching a two way interaction

I think more activities should be taken practically to develop skills.

Director

Shri Shlvaji Maratha Society's -stitute of Management & Research Pune-411009.