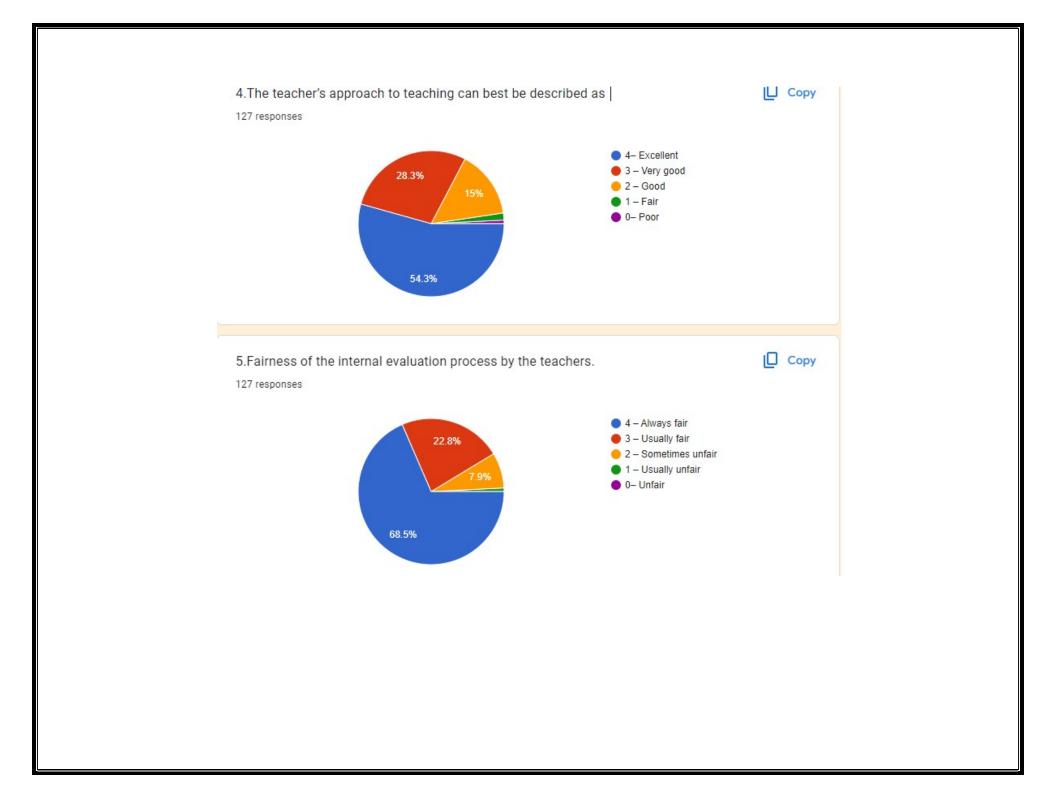

Shri Shivaji Maratha Society's

## Institute of Management and Research

Approved by AICTE, Recognized by DTE (Govt. of Maharashtra), Affiliated to Savitribai Phule Pune University

## STUDENT SATISFACTION SURVEY 2019-20

## **Student Satisfaction Survey 2019-20**























All staff is well educated

One of the best MBA Institute in Pune

1. Make teaching a two way interaction. 2. Teach from basic, as some students are not from related background (like Commerce, management)

Students oriented positive approach

1.Use better graphics and visual media to engage students well 2.Try to reach every student and ask for their doubts 3.Make teaching a two way interaction

I think more activities should be taken practically to develop skills.

Director

Shri Shlvaji Maratha Society's -stitute of Management & Research Pune-411009.