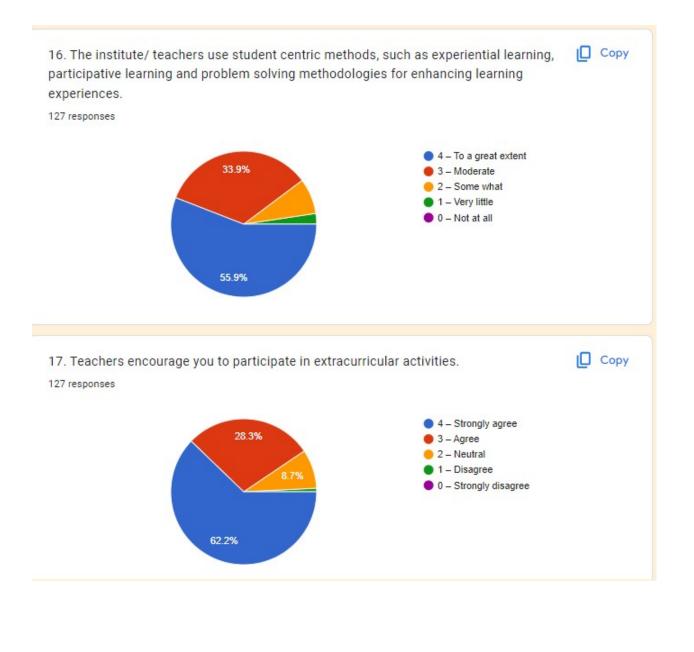

Shri Shivaji Maratha Society's

## Institute of Management and Research

Approved by AICTE, Recognized by DTE (Govt. of Maharashtra), Affiliated to Savitribai Phule Pune University

## STUDENT SATISFACTION SURVEY 2019-20

## **Student Satisfaction Survey 2019-20**























All staff is well educated

One of the best MBA Institute in Pune

1. Make teaching a two way interaction. 2. Teach from basic, as some students are not from related background (like Commerce, management)

Students oriented positive approach

1.Use better graphics and visual media to engage students well 2.Try to reach every student and ask for their doubts 3.Make teaching a two way interaction

I think more activities should be taken practically to develop skills.

Director

Shri Shlvaji Maratha Society's -stitute of Management & Research Pune-411009.