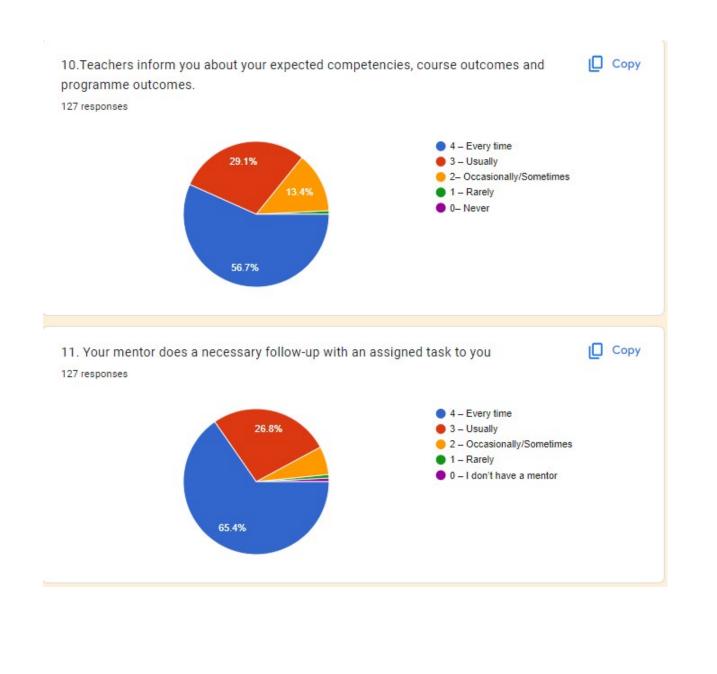

Shri Shivaji Maratha Society's

## Institute of Management and Research

Approved by AICTE, Recognized by DTE (Govt. of Maharashtra), Affiliated to Savitribai Phule Pune University

## STUDENT SATISFACTION SURVEY 2019-20

## **Student Satisfaction Survey 2019-20**























All staff is well educated

One of the best MBA Institute in Pune

1. Make teaching a two way interaction. 2. Teach from basic, as some students are not from related background (like Commerce, management)

Students oriented positive approach

1.Use better graphics and visual media to engage students well 2.Try to reach every student and ask for their doubts 3.Make teaching a two way interaction

I think more activities should be taken practically to develop skills.

Director

Shri Shlvaji Maratha Society's -stitute of Management & Research Pune-411009.