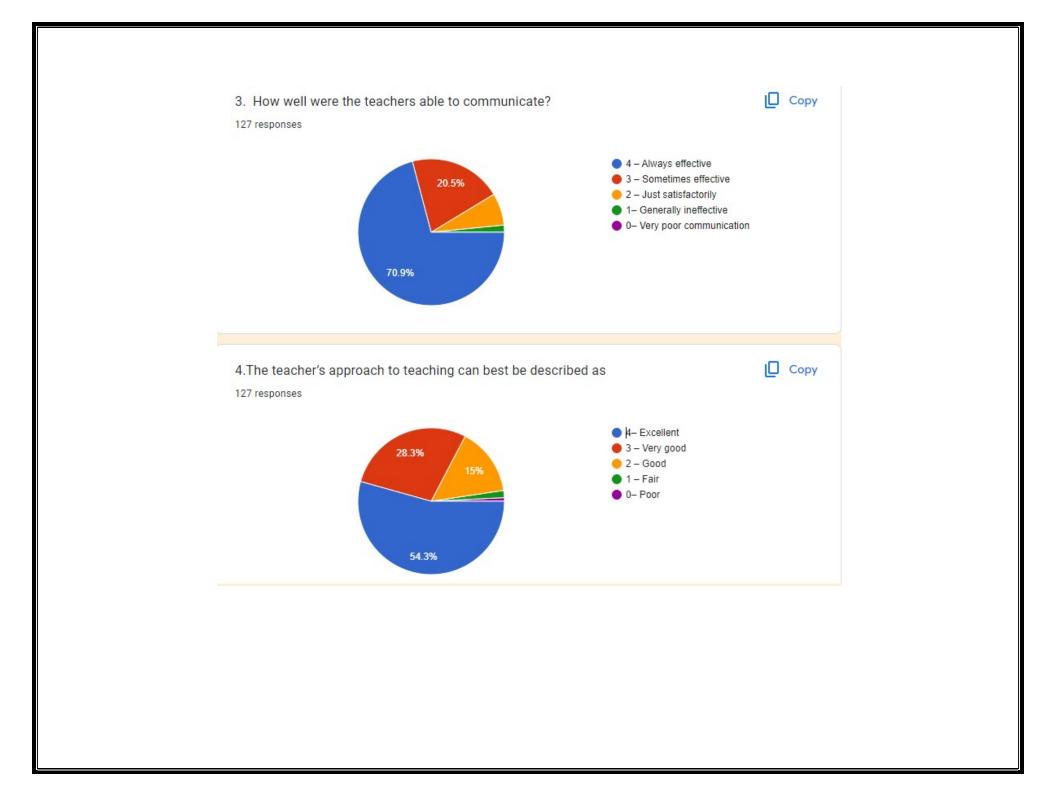

Shri Shivaji Maratha Society's

## Institute of Management and Research

Approved by AICTE, Recognized by DTE (Govt. of Maharashtra), Affiliated to Savitribai Phule Pune University

## STUDENT SATISFACTION SURVEY 2019-20

## **Student Satisfaction Survey 2019-20**























All staff is well educated

One of the best MBA Institute in Pune

1. Make teaching a two way interaction. 2. Teach from basic, as some students are not from related background (like Commerce, management)

Students oriented positive approach

1.Use better graphics and visual media to engage students well 2.Try to reach every student and ask for their doubts 3.Make teaching a two way interaction

I think more activities should be taken practically to develop skills.

Director

Shri Shlvaji Maratha Society's -stitute of Management & Research Pune-411009.