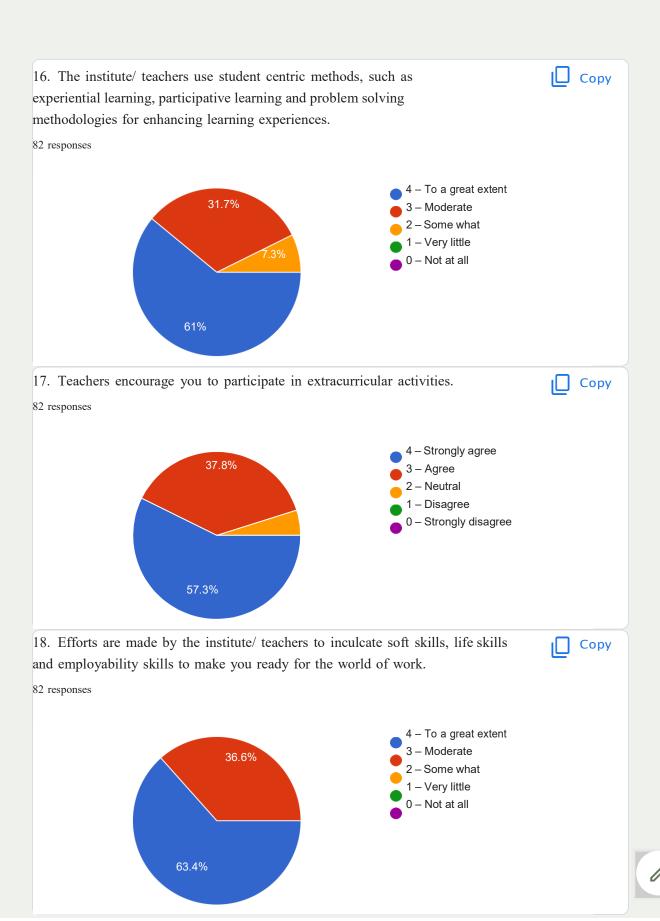

## National Assessment and Accreditation Council (NAAC) Student Satisfaction Survey 2020-21 (SSMSIMR)

82 responses

Criterion II – Teaching–Learning and Evaluation Student Satisfaction Survey on Teaching Learning Process