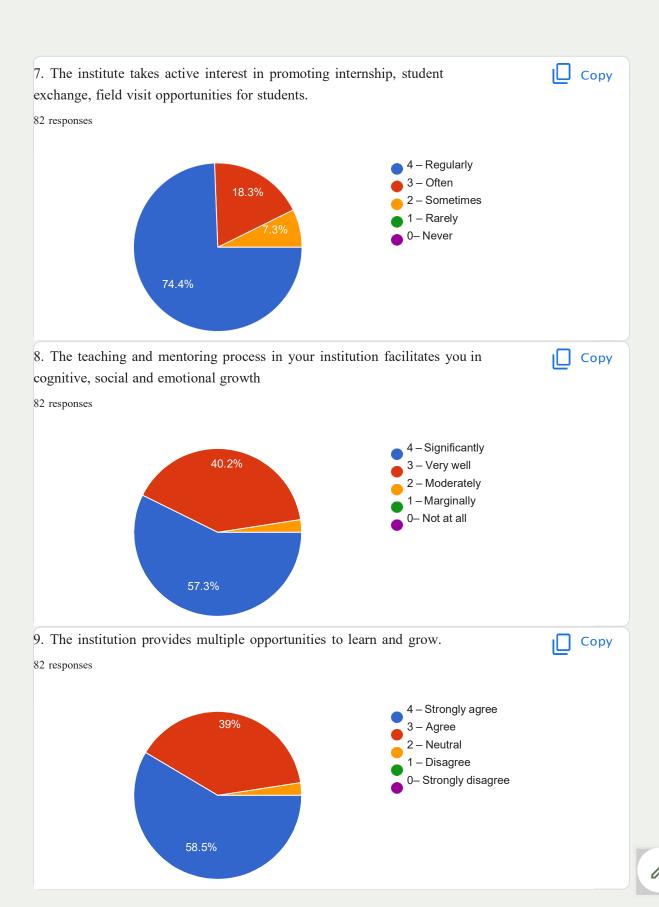

## National Assessment and Accreditation Council (NAAC) Student Satisfaction Survey 2020-21 (SSMSIMR)

82 responses

Criterion II – Teaching–Learning and Evaluation Student Satisfaction Survey on Teaching Learning Process