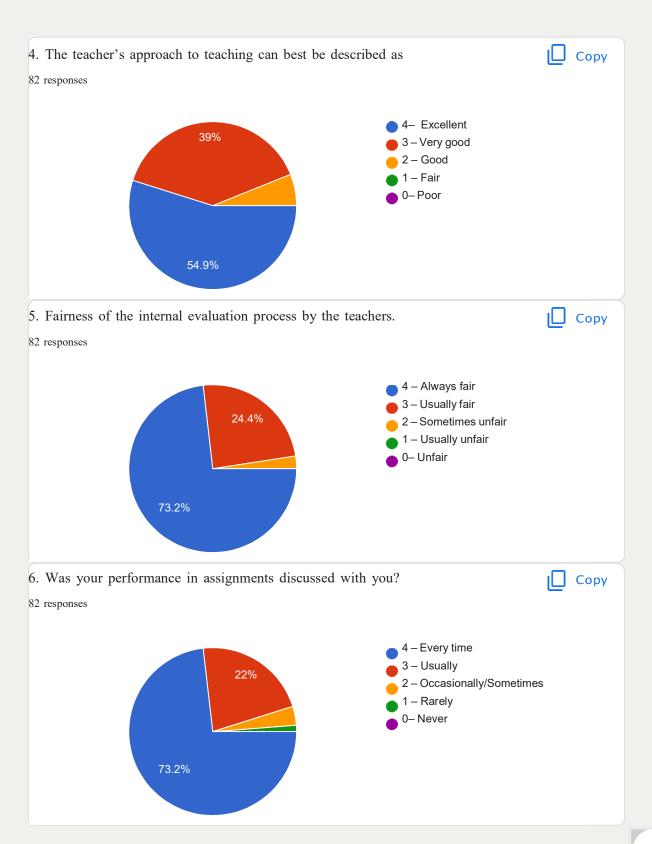

## National Assessment and Accreditation Council (NAAC) Student Satisfaction Survey 2020-21 (SSMSIMR)

82 responses

Criterion II – Teaching–Learning and Evaluation Student Satisfaction Survey on Teaching Learning Process