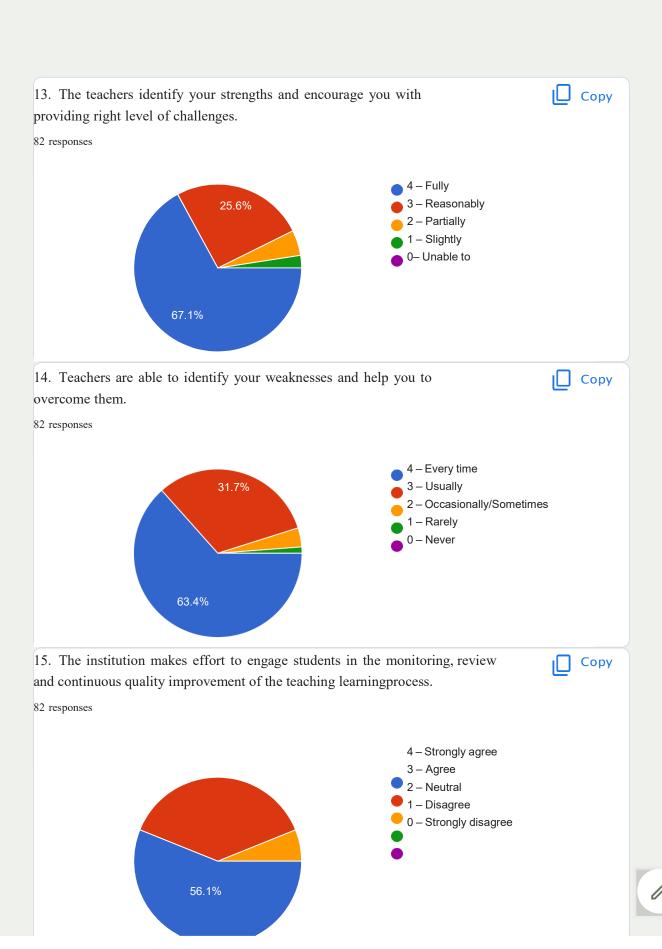

## National Assessment and Accreditation Council (NAAC) Student Satisfaction Survey 2020-21 (SSMSIMR)

82 responses

Criterion II – Teaching–Learning and Evaluation Student Satisfaction Survey on Teaching Learning Process