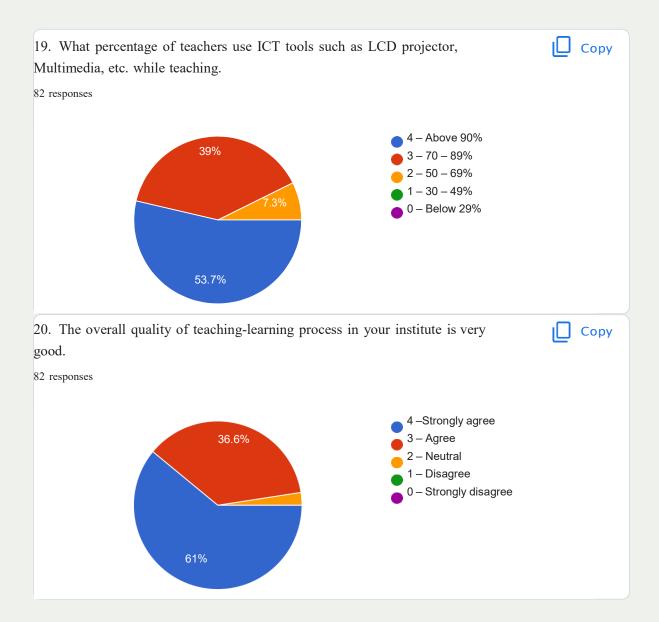

## National Assessment and Accreditation Council (NAAC) Student Satisfaction Survey 2020-21 (SSMSIMR)

82 responses

Criterion II – Teaching–Learning and Evaluation Student Satisfaction Survey on Teaching Learning Process