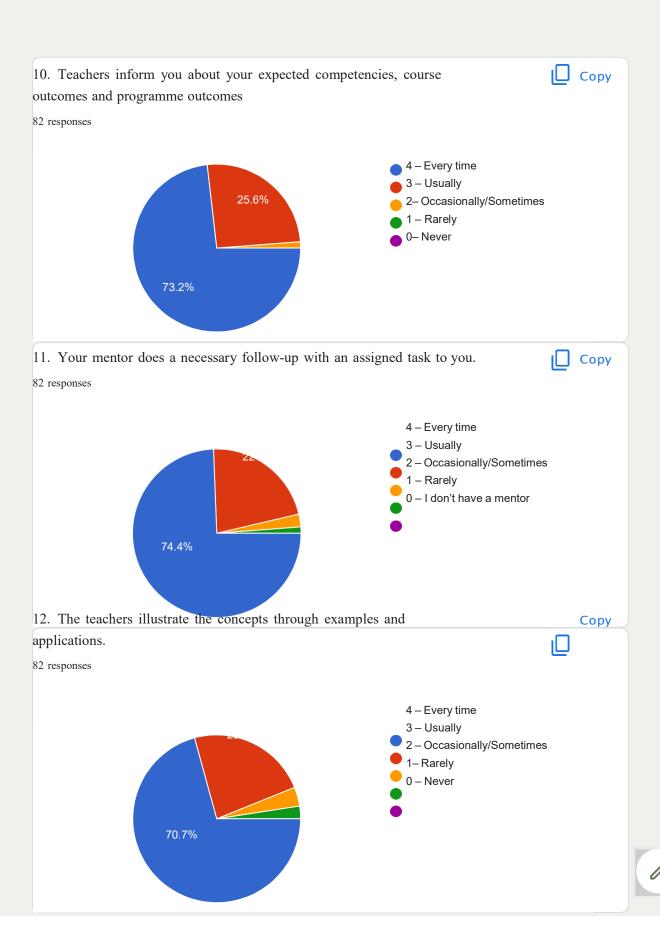

## National Assessment and Accreditation Council (NAAC) Student Satisfaction Survey 2020-21 (SSMSIMR)

82 responses

Criterion II – Teaching–Learning and Evaluation Student Satisfaction Survey on Teaching Learning Process