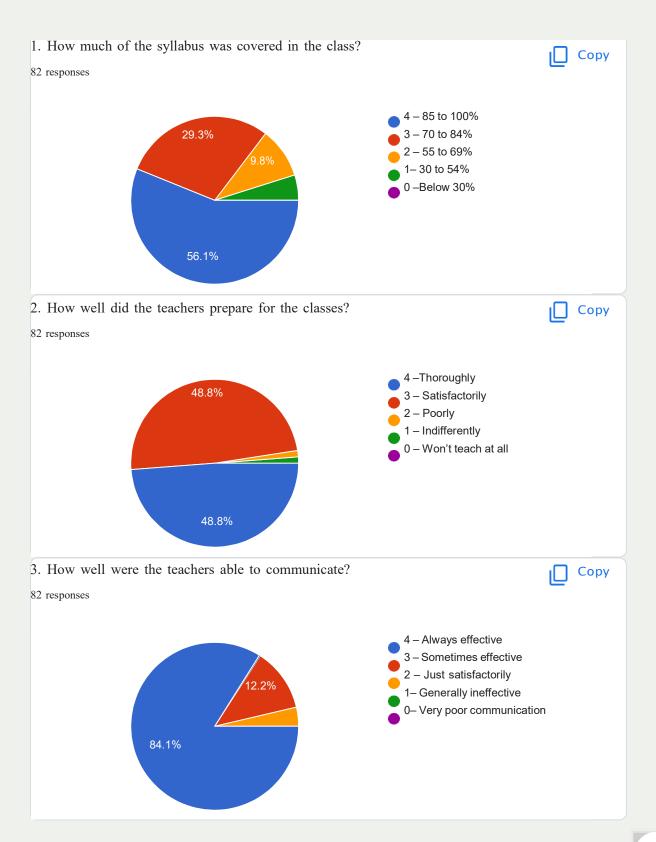

## National Assessment and Accreditation Council (NAAC) Student Satisfaction Survey 2020-21 (SSMSIMR)

82 responses

Criterion II – Teaching–Learning and Evaluation Student Satisfaction Survey on Teaching Learning Process